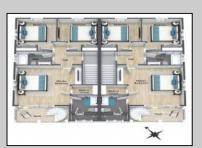

## **COMMENTS**

Discover coastal sophistication at its finest with this stunning 4-bedroom, 3-bathroom condo located in Diamond Beach. Featuring a striking white exterior contrasted by sleek black windows and decks on each level, this home exudes modern charm. At ground level you will find a 2-car, stacked garage with direct access, to the main living areas. Ascend to the next level where the heart of the home awaits—a gourmet kitchen equipped with high-end appliances, complemented by a versatile bedroom, a well-appointed bathroom, and an inviting living room, perfect for relaxation and entertainment. The third level is dedicated to rest and privacy, featuring three spacious bedrooms. The primary suite boasts an en-suite bathroom for added luxury, while the remaining two bedrooms share a beautifully designed third bathroom, enhancing functionality. Notable highlights include 3 private fiberglass decks, with a spiral staircase taking you from level 2 deck to the rooftop deck. All 3 decks offer serene outdoor spaces to enjoy the coastal breeze and scenic views. Ideally situated in Diamon Beach, this condo provides proximity to local amenities, dining options, and picturesque beaches, making it an ideal choice for those seeking a blend of comfort and convenience. Don\'t miss the opportunity to make this stylish and practical residence your new coastal retreat.