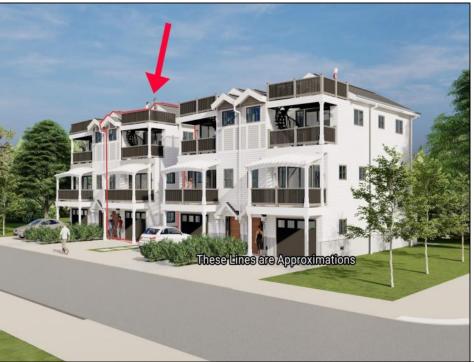

## **COMMENTS**

Discover coastal sophistication at its finest with this stunning 4-bedroom, 3-bathroom condo located in Diamond Beach. Featuring a striking white exterior contrasted by sleek black windows and decks on each level, this home exudes modern charm. At ground level you will find a 2-car, stacked garage with direct access, to the main living areas. Ascend to the next level where the heart of the home awaits—a gourmet kitchen equipped with high-end appliances, complemented by a versatile bedroom, a well-appointed bathroom, and an inviting living room, perfect for relaxation and entertainment. The third level is dedicated to rest and privacy, featuring three spacious bedrooms. The primary suite boasts an en-suite bathroom for added luxury, while the remaining two bedrooms share a beautifully designed third bathroom, enhancing functionality. Notable highlights include 3 private fiberglass decks, with a spiral staircase taking you from level 2 deck to the rooftop deck. All 3 decks offer serene outdoor spaces to enjoy the coastal breeze and scenic views. Ideally situated in Diamon Beach, this condo provides proximity to local amenities, dining options, and picturesque beaches, making it an ideal choice for those seeking a blend of comfort and convenience. Don\'t miss the opportunity to make this stylish and practical residence your new coastal retreat.