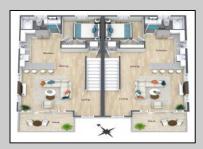

## **COMMENTS**

Discover coastal sophistication at its finest with this stunning 4-bedroom, 3-bathroom condo located in Diamond Beach. Featuring a striking white exterior contrasted by sleek black windows and decks on each level, this home exudes modern charm. At ground level you will find a 2-car, stacked garage with direct access, to the main living areas. Ascend to the next level where the heart of the home awaits—a gourmet kitchen equipped with high-end appliances, complemented by a versatile bedroom, a well-appointed bathroom, and an inviting living room, perfect for relaxation and entertainment. The third level is dedicated to rest and privacy, featuring three spacious bedrooms. The primary suite boasts an en-suite bathroom for added luxury, while the remaining two bedrooms share a beautifully designed third bathroom, enhancing functionality. Notable highlights include 3 private fiberglass decks, with a spiral staircase taking you from level 2 deck to the rooftop deck. All 3 decks offer serene outdoor spaces to enjoy the coastal breeze and scenic views. Ideally situated in Diamon Beach, this condo provides proximity to local amenities, dining options, and picturesque beaches, making it an ideal choice for those seeking a blend of comfort and convenience. Don\'t miss the opportunity to make this stylish and practical residence your new coastal retreat.