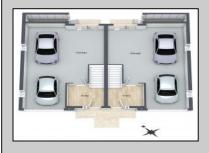

## **COMMENTS**

Discover coastal sophistication at its finest with this stunning 4-bedroom, 3-bathroom condo located in Diamond Beach. Featuring a striking white exterior contrasted by sleek black windows and decks on each level, this home exudes modern charm. At ground level you will find a 2-car, stacked garage with direct access, to the main living areas. Ascend to the next level where the heart of the home awaits—a gourmet kitchen equipped with high-end appliances, complemented by a versatile bedroom, a well-appointed bathroom, and an inviting living room, perfect for relaxation and entertainment. The third level is dedicated to rest and privacy, featuring three spacious bedrooms. The primary suite boasts an en-suite bathroom for added luxury, while the remaining two bedrooms share a beautifully designed third bathroom, enhancing functionality. Notable highlights include 3 private fiberglass decks, with a spiral staircase taking you from level 2 deck to the rooftop deck. All 3 decks offer serene outdoor spaces to enjoy the coastal breeze and scenic views. Ideally situated in Diamon Beach, this condo provides proximity to local amenities, dining options, and picturesque beaches, making it an ideal choice for those seeking a blend of comfort and convenience. Don\'t miss the opportunity to make this stylish and practical residence your new coastal retreat.

## PROPERTY DETAILS

ParkingGarage 2 Car

OtherRooms AppliancesIncluded Heating
Living Room Range Gas Natural
Kitchen Oven Forced Air
Eat In Kitchen Microwave Oven

LauAskviteliiliDetrise Kelterigerator Berger Realty Inc<sup>Dishwasher</sup> 3160 Asbury Avegue Arean City