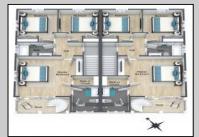

## COMMENTS

Discover coastal sophistication at its finest with this stunning 4-bedroom, 3-bathroom condo located in Diamond Beach. Featuring a striking white exterior contrasted by sleek black windows and decks on each level, this home exudes modern charm. At ground level you will find a 2-car, stacked garage with direct access, to the main living areas. Ascend to the next level where the heart of the home awaits—a gourmet kitchen equipped with high-end appliances, complemented by a versatile bedroom, a well-appointed bathroom, and an inviting living room, perfect for relaxation and entertainment. The third level is dedicated to rest and privacy, featuring three spacious bedrooms. The primary suite boasts an en-suite bathroom for added luxury, while the remaining two bedrooms share a beautifully designed third bathroom, enhancing functionality. Notable highlights include 3 private fiberglass decks, with a spiral staircase taking you from level 2 deck to the rooftop deck. All 3 decks offer serene outdoor spaces to enjoy the coastal breeze and scenic views. Ideally situated in Diamon Beach, this condo provides proximity to local amenities, dining options, and picturesque beaches, making it an ideal choice for those seeking a blend of comfort and convenience. Don\'t miss the opportunity to make this stylish and practical residence your new coastal retreat.