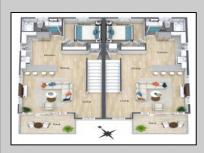

## COMMENTS

Discover coastal sophistication at its finest with this stunning 4-bedroom, 3-bathroom condo located in Diamond Beach. Featuring a striking white exterior contrasted by sleek black windows and decks on each level, this home exudes modern charm. At ground level you will find a 2-car, stacked garage with direct access, to the main living areas. Ascend to the next level where the heart of the home awaits—a gourmet kitchen equipped with high-end appliances, complemented by a versatile bedroom, a well-appointed bathroom, and an inviting living room, perfect for relaxation and entertainment. The third level is dedicated to rest and privacy, featuring three spacious bedrooms. The primary suite boasts an en-suite bathroom for added luxury, while the remaining two bedrooms share a beautifully designed third bathroom, enhancing functionality. Notable highlights include 3 private fiberglass decks, with a spiral staircase taking you from level 2 deck to the rooftop deck. All 3 decks offer serene outdoor spaces to enjoy the coastal breeze and scenic views. Ideally situated in Diamon Beach, this condo provides proximity to local amenities, dining options, and picturesque beaches, making it an ideal choice for those seeking a blend of comfort and convenience. Don\'t miss the opportunity to make this stylish and practical residence your new coastal retreat.