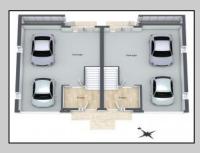

## COMMENTS

Discover coastal sophistication at its finest with this stunning 4-bedroom, 3-bathroom condo located in Diamond Beach. Featuring a striking white exterior contrasted by sleek black windows and decks on each level, this home exudes modern charm. At ground level you will find a 2-car, stacked garage with direct access, to the main living areas. Ascend to the next level where the heart of the home awaits—a gourmet kitchen equipped with high-end appliances, complemented by a versatile bedroom, a well-appointed bathroom, and an inviting living room, perfect for relaxation and entertainment. The third level is dedicated to rest and privacy, featuring three spacious bedrooms. The primary suite boasts an en-suite bathroom for added luxury, while the remaining two bedrooms share a beautifully designed third bathroom, enhancing functionality. Notable highlights include 3 private fiberglass decks, with a spiral staircase taking you from level 2 deck to the rooftop deck. All 3 decks offer serene outdoor spaces to enjoy the coastal breeze and scenic views. Ideally situated in Diamon Beach, this condo provides proximity to local amenities, dining options, and picturesque beaches, making it an ideal choice for those seeking a blend of comfort and convenience. Don\'t miss the opportunity to make this stylish and practical residence your new coastal retreat.