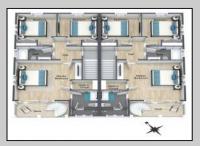

## **COMMENTS**

Discover coastal sophistication at its finest with this stunning 4-bedroom, 3-bathroom condo located in Diamond Beach. Featuring a striking white exterior contrasted by sleek black windows and decks on each level, this home exudes modern charm. At ground level you will find a 2-car, stacked garage with direct access, to the main living areas. Ascend to the next level where the heart of the home awaits—a gourmet kitchen equipped with high-end appliances, complemented by a versatile bedroom, a well-appointed bathroom, and an inviting living room, perfect for relaxation and entertainment. The third level is dedicated to rest and privacy, featuring three spacious bedrooms. The primary suite boasts an en-suite bathroom for added luxury, while the remaining two bedrooms share a beautifully designed third bathroom, enhancing functionality. Notable highlights include 3 private fiberglass decks, with a spiral staircase taking you from level 2 deck to the rooftop deck. All 3 decks offer serene outdoor spaces to enjoy the coastal breeze and scenic views. Ideally situated in Diamon Beach, this condo provides proximity to local amenities, dining options, and picturesque beaches, making it an ideal choice for those seeking a blend of comfort and convenience. Don\t miss the opportunity to make this stylish and practical residence your new coastal retreat.