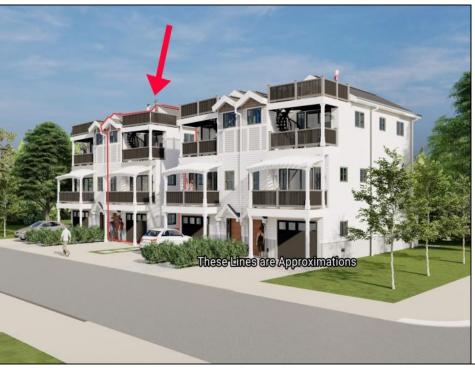

## **COMMENTS**

Discover coastal sophistication at its finest with this stunning 4-bedroom, 3-bathroom condo located in Diamond Beach. Featuring a striking white exterior contrasted by sleek black windows and decks on each level, this home exudes modern charm. At ground level you will find a 2-car, stacked garage with direct access, to the main living areas. Ascend to the next level where the heart of the home awaits—a gourmet kitchen equipped with high-end appliances, complemented by a versatile bedroom, a well-appointed bathroom, and an inviting living room, perfect for relaxation and entertainment. The third level is dedicated to rest and privacy, featuring three spacious bedrooms. The primary suite boasts an en-suite bathroom for added luxury, while the remaining two bedrooms share a beautifully designed third bathroom, enhancing functionality. Notable highlights include 3 private fiberglass decks, with a spiral staircase taking you from level 2 deck to the rooftop deck. All 3 decks offer serene outdoor spaces to enjoy the coastal breeze and scenic views. Ideally situated in Diamon Beach, this condo provides proximity to local amenities, dining options, and picturesque beaches, making it an ideal choice for those seeking a blend of comfort and convenience. Don\t miss the opportunity to make this stylish and practical residence your new coastal retreat.