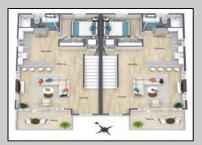

## **COMMENTS**

Discover coastal sophistication at its finest with this stunning 4-bedroom, 3-bathroom condo located in Diamond Beach. Featuring a striking white exterior contrasted by sleek black windows and decks on each level, this home exudes modern charm. At ground level you will find a 2-car, stacked garage with direct access, to the main living areas. Ascend to the next level where the heart of the home awaits—a gourmet kitchen equipped with high-end appliances, complemented by a versatile bedroom, a well-appointed bathroom, and an inviting living room, perfect for relaxation and entertainment. The third level is dedicated to rest and privacy, featuring three spacious bedrooms. The primary suite boasts an en-suite bathroom for added luxury, while the remaining two bedrooms share a beautifully designed third bathroom, enhancing functionality. Notable highlights include 3 private fiberglass decks, with a spiral staircase taking you from level 2 deck to the rooftop deck. All 3 decks offer serene outdoor spaces to enjoy the coastal breeze and scenic views. Ideally situated in Diamon Beach, this condo provides proximity to local amenities, dining options, and picturesque beaches, making it an ideal choice for those seeking a blend of comfort and convenience. Don\t miss the opportunity to make this stylish and practical residence your new coastal retreat.