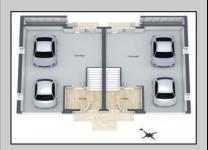

## **COMMENTS**

Discover coastal sophistication at its finest with this stunning 4-bedroom, 3-bathroom condo located in Diamond Beach. Featuring a striking white exterior contrasted by sleek black windows and decks on each level, this home exudes modern charm. At ground level you will find a 2-car, stacked garage with direct access, to the main living areas. Ascend to the next level where the heart of the home awaits—a gourmet kitchen equipped with high-end appliances, complemented by a versatile bedroom, a well-appointed bathroom, and an inviting living room, perfect for relaxation and entertainment. The third level is dedicated to rest and privacy, featuring three spacious bedrooms. The primary suite boasts an en-suite bathroom for added luxury, while the remaining two bedrooms share a beautifully designed third bathroom, enhancing functionality. Notable highlights include 3 private fiberglass decks, with a spiral staircase taking you from level 2 deck to the rooftop deck. All 3 decks offer serene outdoor spaces to enjoy the coastal breeze and scenic views. Ideally situated in Diamon Beach, this condo provides proximity to local amenities, dining options, and picturesque beaches, making it an ideal choice for those seeking a blend of comfort and convenience. Don\t miss the opportunity to make this stylish and practical residence your new coastal retreat.