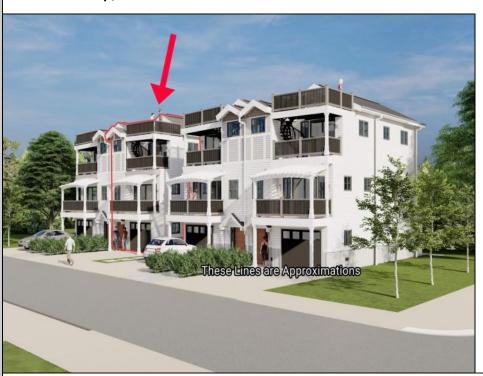

## **COMMENTS**

Discover coastal sophistication at its finest with this stunning 4-bedroom, 3-bathroom condo located in Diamond Beach. Featuring a striking white exterior contrasted by sleek black windows and decks on each level, this home exudes modern charm. At ground level you will find a 2-car, stacked garage with direct access, to the main living areas. Ascend to the next level where the heart of the home awaits—a gourmet kitchen equipped with high-end appliances, complemented by a versatile bedroom, a well-appointed bathroom, and an inviting living room, perfect for relaxation and entertainment. The third level is dedicated to rest and privacy, featuring three spacious bedrooms. The primary suite boasts an en-suite bathroom for added luxury, while the remaining two bedrooms share a beautifully designed third bathroom, enhancing functionality. Notable highlights include 3 private fiberglass decks, with a spiral staircase taking you from level 2 deck to the rooftop deck. All 3 decks offer serene outdoor spaces to enjoy the coastal breeze and scenic views. Ideally situated in Diamon Beach, this condo provides proximity to local amenities, dining options, and picturesque beaches, making it an ideal choice for those seeking a blend of comfort and convenience. Don\t miss the opportunity to make this stylish and practical residence your new coastal retreat