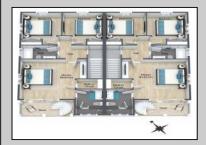

## **COMMENTS**

Discover coastal sophistication at its finest with this stunning 4-bedroom, 3-bathroom condo located in Diamond Beach. Featuring a striking white exterior contrasted by sleek black windows and decks on each level, this home exudes modern charm. At ground level you will find a 2-car, stacked garage with direct access, to the main living areas. Ascend to the next level where the heart of the home awaits—a gourmet kitchen equipped with high-end appliances, complemented by a versatile bedroom, a well-appointed bathroom, and an inviting living room, perfect for relaxation and entertainment. The third level is dedicated to rest and privacy, featuring three spacious bedrooms. The primary suite boasts an en-suite bathroom for added luxury, while the remaining two bedrooms share a beautifully designed third bathroom, enhancing functionality. Notable highlights include 3 private fiberglass decks, with a spiral staircase taking you from level 2 deck to the rooftop deck. All 3 decks offer serene outdoor spaces to enjoy the coastal breeze and scenic views. Ideally situated in Diamon Beach, this condo provides proximity to local amenities, dining options, and picturesque beaches, making it an ideal choice for those seeking a blend of comfort and convenience. Don\t miss the opportunity to make this stylish and practical residence your new coastal retreat