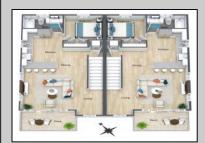

## **COMMENTS**

Discover coastal sophistication at its finest with this stunning 4-bedroom, 3-bathroom condo located in Diamond Beach. Featuring a striking white exterior contrasted by sleek black windows and decks on each level, this home exudes modern charm. At ground level you will find a 2-car, stacked garage with direct access, to the main living areas. Ascend to the next level where the heart of the home awaits—a gourmet kitchen equipped with high-end appliances, complemented by a versatile bedroom, a well-appointed bathroom, and an inviting living room, perfect for relaxation and entertainment. The third level is dedicated to rest and privacy, featuring three spacious bedrooms. The primary suite boasts an en-suite bathroom for added luxury, while the remaining two bedrooms share a beautifully designed third bathroom, enhancing functionality. Notable highlights include 3 private fiberglass decks, with a spiral staircase taking you from level 2 deck to the rooftop deck. All 3 decks offer serene outdoor spaces to enjoy the coastal breeze and scenic views. Ideally situated in Diamon Beach, this condo provides proximity to local amenities, dining options, and picturesque beaches, making it an ideal choice for those seeking a blend of comfort and convenience. Don\t miss the opportunity to make this stylish and practical residence your new coastal retreat