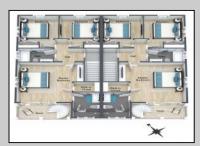

## **COMMENTS**

Discover coastal sophistication at its finest with this stunning 4-bedroom, 3-bathroom condo located in Diamond Beach. Featuring a striking white exterior contrasted by sleek black windows and decks on each level, this home exudes modern charm. At ground level you will find a 2-car, stacked garage with direct access, to the main living areas. Ascend to the next level where the heart of the home awaits—a gourmet kitchen equipped with high-end appliances, complemented by a versatile bedroom, a well-appointed bathroom, and an inviting living room, perfect for relaxation and entertainment. The third level is dedicated to rest and privacy, featuring three spacious bedrooms. The primary suite boasts an en-suite bathroom for added luxury, while the remaining two bedrooms share a beautifully designed third bathroom, enhancing functionality. Notable highlights include 3 private fiberglass decks, with a spiral staircase taking you from level 2 deck to the rooftop deck. All 3 decks offer serene outdoor spaces to enjoy the coastal breeze and scenic views. Ideally situated in Diamon Beach, this condo provides proximity to local amenities, dining options, and picturesque beaches, making it an ideal choice for those seeking a blend of comfort and convenience. Don\'t miss the opportunity to make this stylish and practical residence your new coastal retreat.

## PROPERTY DETAILS

ParkingGarage 2 Car

Kitch
Eat II
Lau
An
10
C
Ho
B
Gas

OtherRooms AppliancesIncluded Heating
Living Room Range Gas Natural
Kitchen Oven Forced Air
Eat In Kitchen Microwave Oven

La**Ask/Hohili©ahone** Au**St**frigerator Berger Realty Inc<sup>Dishwasher</sup> 109 E 55th St., Osealle Pity <sub>Detector</sub>