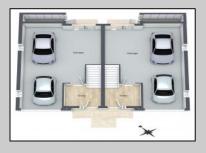

## **COMMENTS**

Discover coastal sophistication at its finest with this stunning 4-bedroom, 3-bathroom condo located in Diamond Beach. Featuring a striking white exterior contrasted by sleek black windows and decks on each level, this home exudes modern charm. At ground level you will find a 2-car, stacked garage with direct access, to the main living areas. Ascend to the next level where the heart of the home awaits—a gourmet kitchen equipped with high-end appliances, complemented by a versatile bedroom, a well-appointed bathroom, and an inviting living room, perfect for relaxation and entertainment. The third level is dedicated to rest and privacy, featuring three spacious bedrooms. The primary suite boasts an en-suite bathroom for added luxury, while the remaining two bedrooms share a beautifully designed third bathroom, enhancing functionality. Notable highlights include 3 private fiberglass decks, with a spiral staircase taking you from level 2 deck to the rooftop deck. All 3 decks offer serene outdoor spaces to enjoy the coastal breeze and scenic views. Ideally situated in Diamon Beach, this condo provides proximity to local amenities, dining options, and picturesque beaches, making it an ideal choice for those seeking a blend of comfort and convenience. Don\'t miss the opportunity to make this stylish and practical residence your new coastal retreat.

## PROPERTY DETAILS

ParkingGarage 2 Car

Kitch
Eat II
Lau
An
10
C
Ho
B
Gas

OtherRooms AppliancesIncluded Heating
Living Room Range Gas Natural
Kitchen Oven Forced Air
Eat In Kitchen Microwave Oven

La**Ask/Hohili©ahone** Au**St**frigerator Berger Realty Inc<sup>Dishwasher</sup> 109 E 55th St., Osealle Pity <sub>Detector</sub>