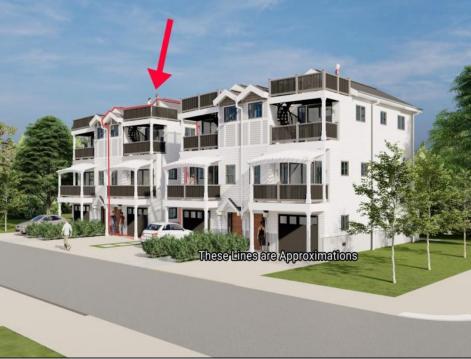

## **COMMENTS**

Discover coastal sophistication at its finest with this stunning 4-bedroom, 3-bathroom condo located in Diamond Beach. Featuring a striking white exterior contrasted by sleek black windows and decks on each level, this home exudes modern charm. At ground level you will find a 2-car, stacked garage with direct access, to the main living areas. Ascend to the next level where the heart of the home awaits—a gourmet kitchen equipped with high-end appliances, complemented by a versatile bedroom, a well-appointed bathroom, and an inviting living room, perfect for relaxation and entertainment. The third level is dedicated to rest and privacy, featuring three spacious bedrooms. The primary suite boasts an en-suite bathroom for added luxury, while the remaining two bedrooms share a beautifully designed third bathroom, enhancing functionality. Notable highlights include 3 private fiberglass decks, with a spiral staircase taking you from level 2 deck to the rooftop deck. All 3 decks offer serene outdoor spaces to enjoy the coastal breeze and scenic views. Ideally situated in Diamon Beach, this condo provides proximity to local amenities, dining options, and picturesque beaches, making it an ideal choice for those seeking a blend of comfort and convenience. Don\'t miss the opportunity to make this stylish and practical residence your new coastal retreat.