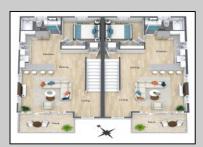

## **COMMENTS**

Discover coastal sophistication at its finest with this stunning 4-bedroom, 3-bathroom condo located in Diamond Beach. Featuring a striking white exterior contrasted by sleek black windows and decks on each level, this home exudes modern charm. At ground level you will find a 2-car, stacked garage with direct access, to the main living areas. Ascend to the next level where the heart of the home awaits—a gourmet kitchen equipped with high-end appliances, complemented by a versatile bedroom, a well-appointed bathroom, and an inviting living room, perfect for relaxation and entertainment. The third level is dedicated to rest and privacy, featuring three spacious bedrooms. The primary suite boasts an en-suite bathroom for added luxury, while the remaining two bedrooms share a beautifully designed third bathroom, enhancing functionality. Notable highlights include 3 private fiberglass decks, with a spiral staircase taking you from level 2 deck to the rooftop deck. All 3 decks offer serene outdoor spaces to enjoy the coastal breeze and scenic views. Ideally situated in Diamon Beach, this condo provides proximity to local amenities, dining options, and picturesque beaches, making it an ideal choice for those seeking a blend of comfort and convenience. Don\'t miss the opportunity to make this stylish and practical residence your new coastal retreat.

## PROPERTY DETAILS

ParkingGarage 2 Car

Kitch
Eat II
Lau
An
10
C
Ho
B
Gas

OtherRooms AppliancesIncluded Heating
Living Room Range Gas Natural
Kitchen Oven Forced Air
Eat In Kitchen Microwave Oven

La**Ask/Hohili©ahone** Au**St**frigerator Berger Realty Inc<sup>Dishwasher</sup> 109 E 55th St., Osealle Pity <sub>Detector</sub>