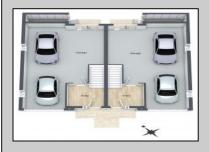

## **COMMENTS**

Discover coastal sophistication at its finest with this stunning 4-bedroom, 3-bathroom condo located in Diamond Beach. Featuring a striking white exterior contrasted by sleek black windows and decks on each level, this home exudes modern charm. At ground level you will find a 2-car, stacked garage with direct access, to the main living areas. Ascend to the next level where the heart of the home awaits—a gourmet kitchen equipped with high-end appliances, complemented by a versatile bedroom, a well-appointed bathroom, and an inviting living room, perfect for relaxation and entertainment. The third level is dedicated to rest and privacy, featuring three spacious bedrooms. The primary suite boasts an en-suite bathroom for added luxury, while the remaining two bedrooms share a beautifully designed third bathroom, enhancing functionality. Notable highlights include 3 private fiberglass decks, with a spiral staircase taking you from level 2 deck to the rooftop deck. All 3 decks offer serene outdoor spaces to enjoy the coastal breeze and scenic views. Ideally situated in Diamon Beach, this condo provides proximity to local amenities, dining options, and picturesque beaches, making it an ideal choice for those seeking a blend of comfort and convenience. Don\t miss the opportunity to make this stylish and practical residence your new coastal retreat

## **PROPERTY DETAILS**

ParkingGarage 2 Car

OtherRooms AppliancesIncluded Heating Living Room Range Gas Natural Kitchen Oven Forced Air Eat In Kitchen Microwave Oven

LauAnskyflohili@liftigsnWalRefinigerator