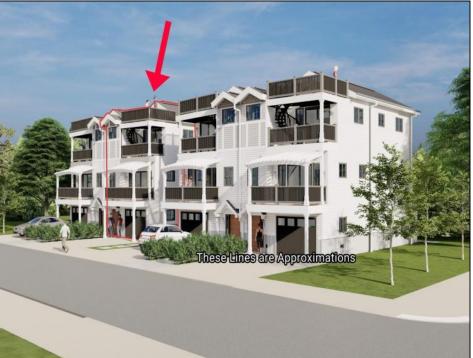

## **COMMENTS**

Discover coastal sophistication at its finest with this stunning 4-bedroom, 3-bathroom condo located in Diamond Beach. Featuring a striking white exterior contrasted by sleek black windows and decks on each level, this home exudes modern charm. At ground level you will find a 2-car, stacked garage with direct access, to the main living areas. Ascend to the next level where the heart of the home awaits—a gourmet kitchen equipped with high-end appliances, complemented by a versatile bedroom, a well-appointed bathroom, and an inviting living room, perfect for relaxation and entertainment. The third level is dedicated to rest and privacy, featuring three spacious bedrooms. The primary suite boasts an en-suite bathroom for added luxury, while the remaining two bedrooms share a beautifully designed third bathroom, enhancing functionality. Notable highlights include 3 private fiberglass decks, with a spiral staircase taking you from level 2 deck to the rooftop deck. All 3 decks offer serene outdoor spaces to enjoy the coastal breeze and scenic views. Ideally situated in Diamon Beach, this condo provides proximity to local amenities, dining options, and picturesque beaches, making it an ideal choice for those seeking a blend of comfort and convenience. Don\t miss the opportunity to make this stylish and practical residence your new coastal retreat