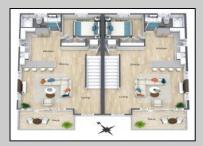

## **COMMENTS**

Discover coastal sophistication at its finest with this stunning 4-bedroom, 3-bathroom condo located in Diamond Beach. Featuring a striking white exterior contrasted by sleek black windows and decks on each level, this home exudes modern charm. At ground level you will find a 2-car, stacked garage with direct access, to the main living areas. Ascend to the next level where the heart of the home awaits—a gourmet kitchen equipped with high-end appliances, complemented by a versatile bedroom, a well-appointed bathroom, and an inviting living room, perfect for relaxation and entertainment. The third level is dedicated to rest and privacy, featuring three spacious bedrooms. The primary suite boasts an en-suite bathroom for added luxury, while the remaining two bedrooms share a beautifully designed third bathroom, enhancing functionality. Notable highlights include 3 private fiberglass decks, with a spiral staircase taking you from level 2 deck to the rooftop deck. All 3 decks offer serene outdoor spaces to enjoy the coastal breeze and scenic views. Ideally situated in Diamon Beach, this condo provides proximity to local amenities, dining options, and picturesque beaches, making it an ideal choice for those seeking a blend of comfort and convenience. Don\t miss the opportunity to make this stylish and practical residence your new coastal retreat