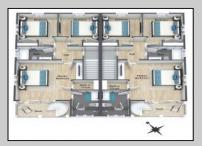

## **COMMENTS**

Discover coastal sophistication at its finest with this stunning 4-bedroom, 3-bathroom condo located in Diamond Beach. Featuring a striking white exterior contrasted by sleek black windows and decks on each level, this home exudes modern charm. At ground level you will find a 2-car, stacked garage with direct access, to the main living areas. Ascend to the next level where the heart of the home awaits—a gourmet kitchen equipped with high-end appliances, complemented by a versatile bedroom, a well-appointed bathroom, and an inviting living room, perfect for relaxation and entertainment. The third level is dedicated to rest and privacy, featuring three spacious bedrooms. The primary suite boasts an en-suite bathroom for added luxury, while the remaining two bedrooms share a beautifully designed third bathroom, enhancing functionality. Notable highlights include 3 private fiberglass decks, with a spiral staircase taking you from level 2 deck to the rooftop deck. All 3 decks offer serene outdoor spaces to enjoy the coastal breeze and scenic views. Ideally situated in Diamon Beach, this condo provides proximity to local amenities, dining options, and picturesque beaches, making it an ideal choice for those seeking a blend of comfort and convenience. Don\t miss the opportunity to make this stylish and practical residence your new coastal retreat