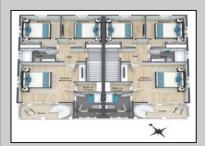

## **COMMENTS**

Discover coastal sophistication at its finest with this stunning 4-bedroom, 3-bathroom condo located in Diamond Beach. Featuring a striking white exterior contrasted by sleek black windows and decks on each level, this home exudes modern charm. At ground level you will find a 2-car, stacked garage with direct access, to the main living areas. Ascend to the next level where the heart of the home awaits—a gourmet kitchen equipped with high-end appliances, complemented by a versatile bedroom, a well-appointed bathroom, and an inviting living room, perfect for relaxation and entertainment. The third level is dedicated to rest and privacy, featuring three spacious bedrooms. The primary suite boasts an en-suite bathroom for added luxury, while the remaining two bedrooms share a beautifully designed third bathroom, enhancing functionality. Notable highlights include 3 private fiberglass decks, with a spiral staircase taking you from level 2 deck to the rooftop deck. All 3 decks offer serene outdoor spaces to enjoy the coastal breeze and scenic views. Ideally situated in Diamon Beach, this condo provides proximity to local amenities, dining options, and picturesque beaches, making it an ideal choice for those seeking a blend of comfort and convenience. Don\t miss the opportunity to make this stylish and practical residence your new coastal retreat.