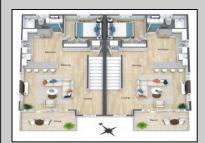

## **COMMENTS**

Discover coastal sophistication at its finest with this stunning 4-bedroom, 3-bathroom condo located in Diamond Beach. Featuring a striking white exterior contrasted by sleek black windows and decks on each level, this home exudes modern charm. At ground level you will find a 2-car, stacked garage with direct access, to the main living areas. Ascend to the next level where the heart of the home awaits—a gourmet kitchen equipped with high-end appliances, complemented by a versatile bedroom, a well-appointed bathroom, and an inviting living room, perfect for relaxation and entertainment. The third level is dedicated to rest and privacy, featuring three spacious bedrooms. The primary suite boasts an en-suite bathroom for added luxury, while the remaining two bedrooms share a beautifully designed third bathroom, enhancing functionality. Notable highlights include 3 private fiberglass decks, with a spiral staircase taking you from level 2 deck to the rooftop deck. All 3 decks offer serene outdoor spaces to enjoy the coastal breeze and scenic views. Ideally situated in Diamon Beach, this condo provides proximity to local amenities, dining options, and picturesque beaches, making it an ideal choice for those seeking a blend of comfort and convenience. Don\t miss the opportunity to make this stylish and practical residence your new coastal retreat.