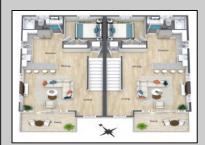

## **COMMENTS**

Discover coastal sophistication at its finest with this stunning 4-bedroom, 3-bathroom condo located in Diamond Beach. Featuring a striking white exterior contrasted by sleek black windows and decks on each level, this home exudes modern charm. At ground level you will find a 2-car, stacked garage with direct access, to the main living areas. Ascend to the next level where the heart of the home awaits—a gourmet kitchen equipped with high-end appliances, complemented by a versatile bedroom, a well-appointed bathroom, and an inviting living room, perfect for relaxation and entertainment. The third level is dedicated to rest and privacy, featuring three spacious bedrooms. The primary suite boasts an en-suite bathroom for added luxury, while the remaining two bedrooms share a beautifully designed third bathroom, enhancing functionality. Notable highlights include 3 private fiberglass decks, with a spiral staircase taking you from level 2 deck to the rooftop deck. All 3 decks offer serene outdoor spaces to enjoy the coastal breeze and scenic views. Ideally situated in Diamon Beach, this condo provides proximity to local amenities, dining options, and picturesque beaches, making it an ideal choice for those seeking a blend of comfort and convenience. Don\t miss the opportunity to make this stylish and practical residence your new coastal retreat.