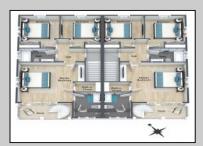

## **COMMENTS**

Discover coastal sophistication at its finest with this stunning 4-bedroom, 3-bathroom condo located in Diamond Beach. Featuring a striking white exterior contrasted by sleek black windows and decks on each level, this home exudes modern charm. At ground level you will find a 2-car, stacked garage with direct access, to the main living areas. Ascend to the next level where the heart of the home awaits—a gourmet kitchen equipped with high-end appliances, complemented by a versatile bedroom, a well-appointed bathroom, and an inviting living room, perfect for relaxation and entertainment. The third level is dedicated to rest and privacy, featuring three spacious bedrooms. The primary suite boasts an en-suite bathroom for added luxury, while the remaining two bedrooms share a beautifully designed third bathroom, enhancing functionality. Notable highlights include 3 private fiberglass decks, with a spiral staircase taking you from level 2 deck to the rooftop deck. All 3 decks offer serene outdoor spaces to enjoy the coastal breeze and scenic views. Ideally situated in Diamon Beach, this condo provides proximity to local amenities, dining options, and picturesque beaches, making it an ideal choice for those seeking a blend of comfort and convenience. Don\t miss the opportunity to make this stylish and practical residence your new coastal retreat.