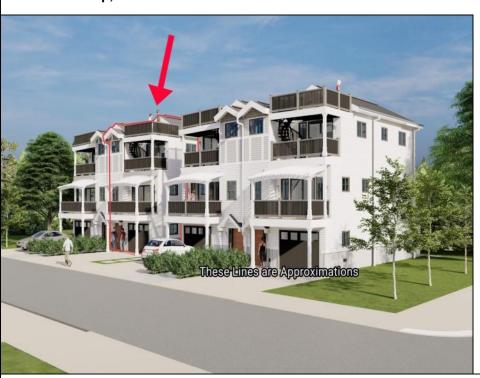

## **COMMENTS**

Discover coastal sophistication at its finest with this stunning 4-bedroom, 3-bathroom condo located in Diamond Beach. Featuring a striking white exterior contrasted by sleek black windows and decks on each level, this home exudes modern charm. At ground level you will find a 2-car, stacked garage with direct access, to the main living areas. Ascend to the next level where the heart of the home awaits—a gourmet kitchen equipped with high-end appliances, complemented by a versatile bedroom, a well-appointed bathroom, and an inviting living room, perfect for relaxation and entertainment. The third level is dedicated to rest and privacy, featuring three spacious bedrooms. The primary suite boasts an en-suite bathroom for added luxury, while the remaining two bedrooms share a beautifully designed third bathroom, enhancing functionality. Notable highlights include 3 private fiberglass decks, with a spiral staircase taking you from level 2 deck to the rooftop deck. All 3 decks offer serene outdoor spaces to enjoy the coastal breeze and scenic views. Ideally situated in Diamon Beach, this condo provides proximity to local amenities, dining options, and picturesque beaches, making it an ideal choice for those seeking a blend of comfort and convenience. Don\t miss the opportunity to make this stylish and practical residence your new coastal retreat.