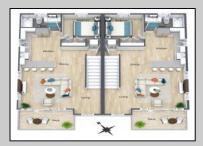

## COMMENTS

Discover coastal sophistication at its finest with this stunning 4-bedroom, 3-bathroom condo located in Diamond Beach. Featuring a striking white exterior contrasted by sleek black windows and decks on each level, this home exudes modern charm. At ground level you will find a 2-car, stacked garage with direct access, to the main living areas. Ascend to the next level where the heart of the home awaits—a gourmet kitchen equipped with high-end appliances, complemented by a versatile bedroom, a well-appointed bathroom, and an inviting living room, perfect for relaxation and entertainment. The third level is dedicated to rest and privacy, featuring three spacious bedrooms. The primary suite boasts an en-suite bathroom for added luxury, while the remaining two bedrooms share a beautifully designed third bathroom, enhancing functionality. Notable highlights include 3 private fiberglass decks, with a spiral staircase taking you from level 2 deck to the rooftop deck. All 3 decks offer serene outdoor spaces to enjoy the coastal breeze and scenic views. Ideally situated in Diamon Beach, this condo provides proximity to local amenities, dining options, and picturesque beaches, making it an ideal choice for those seeking a blend of comfort and convenience. Don\'t miss the opportunity to make this stylish and practical residence your new coastal retreat.