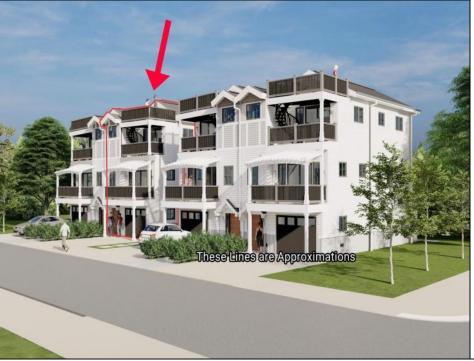

## COMMENTS

Discover coastal sophistication at its finest with this stunning 4-bedroom, 3-bathroom condo located in Diamond Beach. Featuring a striking white exterior contrasted by sleek black windows and decks on each level, this home exudes modern charm. At ground level you will find a 2-car, stacked garage with direct access, to the main living areas. Ascend to the next level where the heart of the home awaits—a gourmet kitchen equipped with high-end appliances, complemented by a versatile bedroom, a well-appointed bathroom, and an inviting living room, perfect for relaxation and entertainment. The third level is dedicated to rest and privacy, featuring three spacious bedrooms. The primary suite boasts an en-suite bathroom for added luxury, while the remaining two bedrooms share a beautifully designed third bathroom, enhancing functionality. Notable highlights include 3 private fiberglass decks, with a spiral staircase taking you from level 2 deck to the rooftop deck. All 3 decks offer serene outdoor spaces to enjoy the coastal breeze and scenic views. Ideally situated in Diamon Beach, this condo provides proximity to local amenities, dining options, and picturesque beaches, making it an ideal choice for those seeking a blend of comfort and convenience. Don\'t miss the opportunity to make this stylish and practical residence your new coastal retreat.