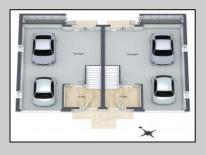

## COMMENTS

Discover coastal sophistication at its finest with this stunning 4-bedroom, 3-bathroom condo located in Diamond Beach. Featuring a striking white exterior contrasted by sleek black windows and decks on each level, this home exudes modern charm. At ground level you will find a 2-car, stacked garage with direct access, to the main living areas. Ascend to the next level where the heart of the home awaits—a gourmet kitchen equipped with high-end appliances, complemented by a versatile bedroom, a well-appointed bathroom, and an inviting living room, perfect for relaxation and entertainment. The third level is dedicated to rest and privacy, featuring three spacious bedrooms. The primary suite boasts an en-suite bathroom for added luxury, while the remaining two bedrooms share a beautifully designed third bathroom, enhancing functionality. Notable highlights include 3 private fiberglass decks, with a spiral staircase taking you from level 2 deck to the rooftop deck. All 3 decks offer serene outdoor spaces to enjoy the coastal breeze and scenic views. Ideally situated in Diamon Beach, this condo provides proximity to local amenities, dining options, and picturesque beaches, making it an ideal choice for those seeking a blend of comfort and convenience. Don\'t miss the opportunity to make this stylish and practical residence your new coastal retreat.