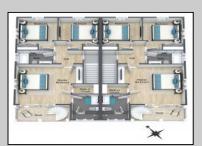

## COMMENTS

Discover coastal sophistication at its finest with this stunning 4-bedroom, 3-bathroom condo located in Diamond Beach. Featuring a striking white exterior contrasted by sleek black windows and decks on each level, this home exudes modern charm. At ground level you will find a 2-car, stacked garage with direct access, to the main living areas. Ascend to the next level where the heart of the home awaits—a gourmet kitchen equipped with high-end appliances, complemented by a versatile bedroom, a well-appointed bathroom, and an inviting living room, perfect for relaxation and entertainment. The third level is dedicated to rest and privacy, featuring three spacious bedrooms. The primary suite boasts an en-suite bathroom for added luxury, while the remaining two bedrooms share a beautifully designed third bathroom, enhancing functionality. Notable highlights include 3 private fiberglass decks, with a spiral staircase taking you from level 2 deck to the rooftop deck. All 3 decks offer serene outdoor spaces to enjoy the coastal breeze and scenic views. Ideally situated in Diamon Beach, this condo provides proximity to local amenities, dining options, and picturesque beaches, making it an ideal choice for those seeking a blend of comfort and convenience. Don\'t miss the opportunity to make this stylish and practical residence your new coastal retreat.