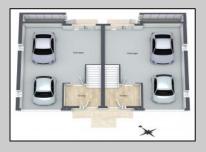

## **COMMENTS**

Discover coastal sophistication at its finest with this stunning 4-bedroom, 3-bathroom condo located in Diamond Beach. Featuring a striking white exterior contrasted by sleek black windows and decks on each level, this home exudes modern charm. At ground level you will find a 2-car, stacked garage with direct access, to the main living areas. Ascend to the next level where the heart of the home awaits—a gourmet kitchen equipped with high-end appliances, complemented by a versatile bedroom, a well-appointed bathroom, and an inviting living room, perfect for relaxation and entertainment. The third level is dedicated to rest and privacy, featuring three spacious bedrooms. The primary suite boasts an en-suite bathroom for added luxury, while the remaining two bedrooms share a beautifully designed third bathroom, enhancing functionality. Notable highlights include 3 private fiberglass decks, with a spiral staircase taking you from level 2 deck to the rooftop deck. All 3 decks offer serene outdoor spaces to enjoy the coastal breeze and scenic views. Ideally situated in Diamon Beach, this condo provides proximity to local amenities, dining options, and picturesque beaches, making it an ideal choice for those seeking a blend of comfort and convenience. Don\t miss the opportunity to make this stylish and practical residence your new coastal retreat.