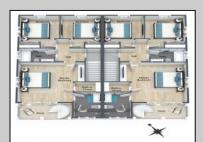

## **COMMENTS**

Discover coastal sophistication at its finest with this stunning 4-bedroom, 3-bathroom condo located in Diamond Beach. Featuring a striking white exterior contrasted by sleek black windows and decks on each level, this home exudes modern charm. At ground level you will find a 2-car, stacked garage with direct access, to the main living areas. Ascend to the next level where the heart of the home awaits—a gourmet kitchen equipped with high-end appliances, complemented by a versatile bedroom, a well-appointed bathroom, and an inviting living room, perfect for relaxation and entertainment. The third level is dedicated to rest and privacy, featuring three spacious bedrooms. The primary suite boasts an en-suite bathroom for added luxury, while the remaining two bedrooms share a beautifully designed third bathroom, enhancing functionality. Notable highlights include 3 private fiberglass decks, with a spiral staircase taking you from level 2 deck to the rooftop deck. All 3 decks offer serene outdoor spaces to enjoy the coastal breeze and scenic views. Ideally situated in Diamon Beach, this condo provides proximity to local amenities, dining options, and picturesque beaches, making it an ideal choice for those seeking a blend of comfort and convenience. Don\t miss the opportunity to make this stylish and practical residence your new coastal retreat.