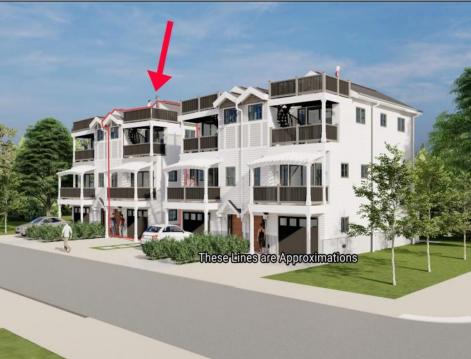

## **COMMENTS**

Discover coastal sophistication at its finest with this stunning 4-bedroom, 3-bathroom condo located in Diamond Beach. Featuring a striking white exterior contrasted by sleek black windows and decks on each level, this home exudes modern charm. At ground level you will find a 2-car, stacked garage with direct access, to the main living areas. Ascend to the next level where the heart of the home awaits—a gourmet kitchen equipped with high-end appliances, complemented by a versatile bedroom, a well-appointed bathroom, and an inviting living room, perfect for relaxation and entertainment. The third level is dedicated to rest and privacy, featuring three spacious bedrooms. The primary suite boasts an en-suite bathroom for added luxury, while the remaining two bedrooms share a beautifully designed third bathroom, enhancing functionality. Notable highlights include 3 private fiberglass decks, with a spiral staircase taking you from level 2 deck to the rooftop deck. All 3 decks offer serene outdoor spaces to enjoy the coastal breeze and scenic views. Ideally situated in Diamon Beach, this condo provides proximity to local amenities, dining options, and picturesque beaches, making it an ideal choice for those seeking a blend of comfort and convenience. Don\t miss the opportunity to make this stylish and practical residence your new coastal retreat.