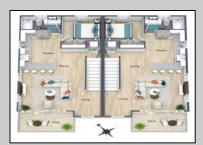

## **COMMENTS**

Discover coastal sophistication at its finest with this stunning 4-bedroom, 3-bathroom condo located in Diamond Beach. Featuring a striking white exterior contrasted by sleek black windows and decks on each level, this home exudes modern charm. At ground level you will find a 2-car, stacked garage with direct access, to the main living areas. Ascend to the next level where the heart of the home awaits—a gourmet kitchen equipped with high-end appliances, complemented by a versatile bedroom, a well-appointed bathroom, and an inviting living room, perfect for relaxation and entertainment. The third level is dedicated to rest and privacy, featuring three spacious bedrooms. The primary suite boasts an en-suite bathroom for added luxury, while the remaining two bedrooms share a beautifully designed third bathroom, enhancing functionality. Notable highlights include 3 private fiberglass decks, with a spiral staircase taking you from level 2 deck to the rooftop deck. All 3 decks offer serene outdoor spaces to enjoy the coastal breeze and scenic views. Ideally situated in Diamon Beach, this condo provides proximity to local amenities, dining options, and picturesque beaches, making it an ideal choice for those seeking a blend of comfort and convenience. Don\t miss the opportunity to make this stylish and practical residence your new coastal retreat.