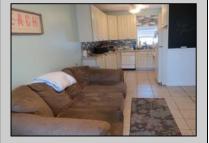

## **COMMENTS**

This year round unit is located in the well-kept Courtyard Condominiums. The Association consists of six units and is well managed. There are two spacious bedrooms, Kitchen with plenty of cabinet space and one bath. There are ceramic floors throughout. There is a pull-down stair to attic for extra storage. Common area has outside shower, bike rack and gas grill. Great Location!