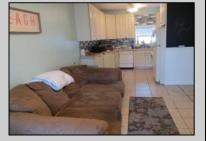

## **COMMENTS**

This year round unit is located in the well-kept Courtyard Condominiums. The Association consists of six units and is well managed. There are two spacious bedrooms, Kitchen with plenty of cabinet space and one bath. There are ceramic floors throughout. There is a pull-down stair to attic for extra storage. Common area has outside shower, bike rack and gas grill. Great Location!

PROPERTY DETAILS

|         |         | •             |
|---------|---------|---------------|
| UnitFe  | eatures | OtherRooms    |
| Tile Fl | oors    | Living Room   |
|         |         | Kitchen       |
|         |         | Storage Space |
|         |         |               |