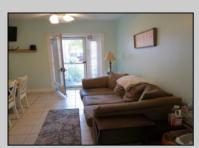

## **COMMENTS**

This year round unit is located in the well-kept Courtyard Condominiums. The Association consists of six units and is well managed. There are two spacious bedrooms, Kitchen with plenty of cabinet space and one bath. There are ceramic floors throughout. There is a pull-down stair to attic for extra storage. Common area has outside shower, bike rack and gas grill. Great Location!

PROPERTY DETAILS

|         |         | •             |
|---------|---------|---------------|
| UnitFe  | eatures | OtherRooms    |
| Tile Fl | oors    | Living Room   |
|         |         | Kitchen       |
|         |         | Storage Space |
|         |         |               |