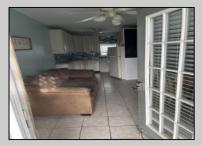

## COMMENTS

This year round unit is located in the well-kept Courtyard Condominiums. The Association consists of six units and is well managed. There are two spacious bedrooms, Kitchen with plenty of cabinet space and one bath. There are ceramic floors throughout. There is a pull-down stair to attic for extra storage. Common area has outside shower, bike rack and gas grill. Great Location! OPEN HOUSE Saturday 4/29 11:00 to 2:00