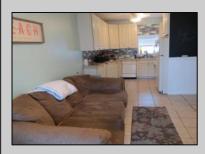

## COMMENTS

This year round unit is located in the well-kept Courtyard Condominiums. The Association consists of six units and is well managed. There are two spacious bedrooms, Kitchen with plenty of cabinet space and one bath. There are ceramic floors throughout. There is a pull-down stair to attic for extra storage. Common area has outside shower, bike rack and gas grill. Great Location! OPEN HOUSE Saturday 4/29 11:00 to 2:00