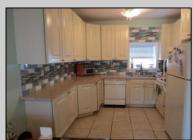

## COMMENTS

This year round unit is located in the well-kept Courtyard Condominiums. The Association consists of six units and is well managed. There are two spacious bedrooms, Kitchen with plenty of cabinet space and one bath. There are ceramic floors throughout. There is a pull-down stair to attic for extra storage. Common area has outside shower, bike rack and gas grill. Great Location! OPEN HOUSE Saturday 4/29 11:00 to 2:00