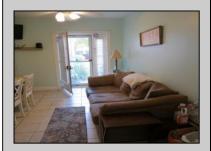

## **COMMENTS**

This year round unit is located in the well-kept Courtyard Condominiums. The Association consists of six units and is well managed. There are two spacious bedrooms, Kitchen with plenty of cabinet space and one bath. There are ceramic floors throughout. There is a pull-down stair to attic for extra storage. Common area has outside shower, bike rack and gas grill. Great Location! PROPERTY DETAILS

|              | THOI ENTI DETAILO |              |           |
|--------------|-------------------|--------------|-----------|
| UnitFeatures | OtherRooms        | AlsoIncluded | Heating   |
| Tile Floors  | Living Room       | Curtains     | Electric  |
|              | Kitchen           | Shades       | Hot Water |