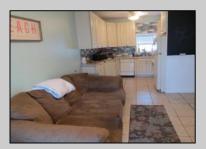

## **COMMENTS**

This year round unit is located in the well-kept Courtyard Condominiums. The Association consists of six units and is well managed. There are two spacious bedrooms, Kitchen with plenty of cabinet space and one bath. There are ceramic floors throughout. There is a pull-down stair to attic for extra storage. Common area has outside shower, bike rack and gas grill. Great Location! PROPERTY DETAILS

|              | THOI ENTI DETAILO |              |           |
|--------------|-------------------|--------------|-----------|
| UnitFeatures | OtherRooms        | AlsoIncluded | Heating   |
| Tile Floors  | Living Room       | Curtains     | Electric  |
|              | Kitchen           | Shades       | Hot Water |