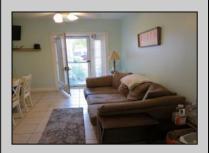

## COMMENTS This year round unit is located in the well-kept Cou

This year round unit is located in the well-kept Courtyard Condominiums. The Association consists of six units and is well managed. There are two spacious bedrooms, Kitchen with plenty of cabinet space and one bath. There are ceramic floors throughout. There is a pull-down stair to attic for extra storage. Common area has outside shower, bike rack and gas grill. Great Location!

## PROPERTY DETAILS

| UnitFeatures | OtherRooms    | AlsoIncluded | Heating   |
|--------------|---------------|--------------|-----------|
| Tile Floors  | Living Room   | Curtains     | Electric  |
|              | Kitchen       | Shades       | Hot Water |
|              | Storage Space |              |           |