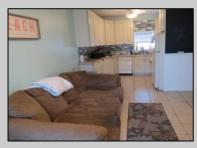

## COMMENTS

This year round unit is located in the well-kept Courtyard Condominiums. The Association consists of six units and is well managed. There are two spacious bedrooms, Kitchen with plenty of cabinet space and one bath. There are ceramic floors throughout. There is a pull-down stair to attic for extra storage. Common area has outside shower, bike rack and gas grill. Great Location! **PROPERTY DETAILS** 