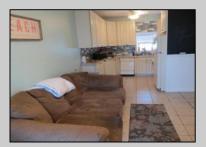

## **COMMENTS**

This year round unit is located in the well-kept Courtyard Condominiums. The Association consists of six units and is well managed. There are two spacious bedrooms, Kitchen with plenty of cabinet space and one bath. There are ceramic floors throughout. There is a pull-down stair to attic for extra storage. Common area has outside shower, bike rack and gas grill. Great Location! PROPERTY DETAILS