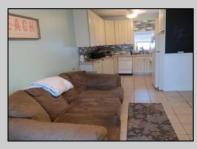

## COMMENTS

This year round unit is located in the well-kept Courtyard Condominiums. The Association consists of six units and is well managed. There are two spacious bedrooms, Kitchen with plenty of cabinet space and one bath. There are ceramic floors throughout. There is a pull-down stair to attic for extra storage. Common area has outside shower, bike rack and gas grill. Great Location! **PROPERTY DETAILS** 