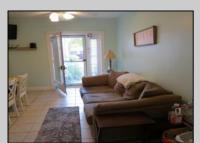

## COMMENTS

This year round unit is located in the well-kept Courtyard Condominiums. The Association consists of six units and is well managed. There are two spacious bedrooms, Kitchen with plenty of cabinet space and one bath. There are ceramic floors throughout. There is a pull-down stair to attic for extra storage. Common area has outside shower, bike rack and gas grill. Great Location! **PROPERTY DETAILS** 

| UnitFeatures<br>Tile Floors | OtherRooms<br>Living Room<br>Kitchen<br>Storage Space | AlsoIncluded<br>Curtains<br>Shades | Heating<br>Electric<br>Hot Water |
|-----------------------------|-------------------------------------------------------|------------------------------------|----------------------------------|
| Cooling                     | HotWater                                              | Water                              | Sewer                            |
| Wall Air Conditioning       | Electric                                              | City                               | City                             |