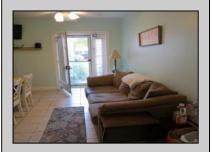

## **COMMENTS**

This year round unit is located in the well-kept Courtyard Condominiums. The Association consists of six units and is well managed. There are two spacious bedrooms, Kitchen with plenty of cabinet space and one bath. There are ceramic floors throughout. There is a pull-down stair to attic for extra storage. Common area has outside shower, bike rack and gas grill. Great Location! PROPERTY DETAILS

|              | THOI ENTI DETAILO |              |           |
|--------------|-------------------|--------------|-----------|
| UnitFeatures | OtherRooms        | AlsoIncluded | Heating   |
| Tile Floors  | Living Room       | Curtains     | Electric  |
|              | Kitchen           | Shades       | Hot Water |