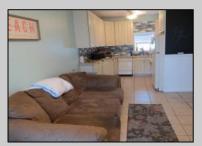

## **COMMENTS**

This year round unit is located in the well-kept Courtyard Condominiums. The Association consists of six units and is well managed. There are two spacious bedrooms, Kitchen with plenty of cabinet space and one bath. There are ceramic floors throughout. There is a pull-down stair to attic for extra storage. Common area has outside shower, bike rack and gas grill. Great Location! PROPERTY DETAILS

|              | THOI ENTI DETAILO |              |           |
|--------------|-------------------|--------------|-----------|
| UnitFeatures | OtherRooms        | AlsoIncluded | Heating   |
| Tile Floors  | Living Room       | Curtains     | Electric  |
|              | Kitchen           | Shades       | Hot Water |