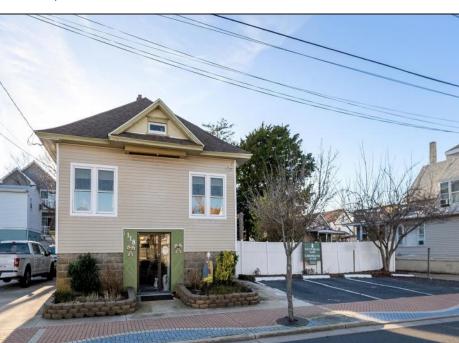

## **COMMENTS**

Options, Option, Options: This is a MIXED USE Property that gives you OPTIONS. Keep it as is with the house & office. Convert the office to an apartment for rental income. Convert the office and make it part of a big 5 BR house. Mixed Use DOUBLE LOT zoned RESIDENTIAL and COMMERCIAL in the heart of Wildwood close to the beach. This large 80 x 100 lot is conveniently located in the heart of all that is happening in Wildwood on East Rio Grande Ave!! It is within easy walking distance to major restaurants and the beach. This is a large property that provides the homeowner with off street parking and privacy with a large fenced in backyard. The house occupies the second and third floors. The 2nd floor is where the large eat in kitchen, large living room, two bedrooms, bath and an additional sitting area are located. The finished attic occupies the 3rd bedroom, large closet and an abundance of storage. It is zoned GC (general commercial) and features a beautiful multi room office on the first floor with half bath, customer walk in access and convenient off street customer parking. This truly is a unique property for the homeowner and business owner looking to do it all at the shore! Property sold as is. Customer office entrance is in the front of the building.... Owners entrance on the side of the building with additional parking spaces. Owners\' property disclosure form attached in the associated documents section.