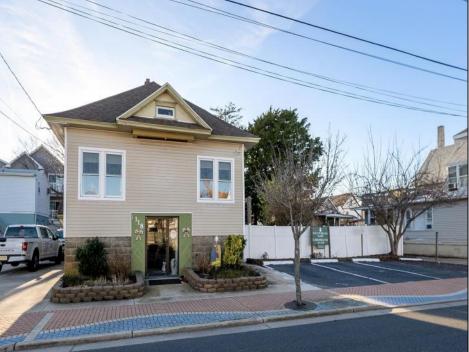

## **COMMENTS**

Options, Option, Options: This is a MIXED USE Property that gives you OPTIONS. Keep it as is with the house & office. Convert the office to an apartment for rental income. Convert the office and make it part of a big 5 BR house. Mixed Use DOUBLE LOT zoned RESIDENTIAL and COMMERCIAL in the heart of Wildwood close to the beach. This large 80 x 100 lot is conveniently located in the heart of all that is happening in Wildwood on East Rio Grande Ave!! It is within easy walking distance to major restaurants and the beach. This is a large property that provides the homeowner with off street parking and privacy with a large fenced in backyard. The house occupies the second and third floors. The 2nd floor is where the large eat in kitchen, large living room, two bedrooms, bath and an additional sitting area are located. The finished attic occupies the 3rd bedroom, large closet and an abundance of storage. It is zoned GC (general commercial) and features a beautiful multi room office on the first floor with half bath, customer walk in access and convenient off street customer parking. This truly is a unique property for the homeowner and business owner looking to do it all at the shore! Property sold as is. Customer office entrance is in the front of the building.... Owners entrance on the side of the building with additional parking spaces. Owners\' property disclosure form attached in the associated documents section.