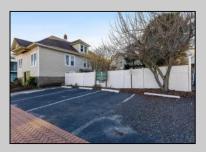

## **COMMENTS**

Options, Option, Options: This is a MIXED USE Property that gives you OPTIONS. Keep it as is with the house & office. Convert the office to an apartment for rental income. Convert the office and make it part of a big 5 BR house. Mixed Use DOUBLE LOT zoned RESIDENTIAL and COMMERCIAL in the heart of Wildwood close to the beach. This large 80 x 100 lot is conveniently located in the heart of all that is happening in Wildwood on East Rio Grande Ave!! It is within easy walking distance to major restaurants and the beach. This is a large property that provides the homeowner with off street parking and privacy with a large fenced in backyard. The house occupies the second and third floors. The 2nd floor is where the large eat in kitchen, large living room, two bedrooms, bath and an additional sitting area are located. The finished attic occupies the 3rd bedroom, large closet and an abundance of storage. It is zoned GC (general commercial) and features a beautiful multi room office on the first floor with half bath, customer walk in access and convenient off street customer parking. This truly is a unique property for the homeowner and business owner looking to do it all at the shore! Property sold as is. Customer office entrance is in the front of the building.... Owners entrance on the side of the building with additional parking spaces. Owners\' property disclosure form attached in the associated documents section.