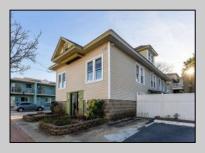

## 118 Rio Grande Wildwood, NJ 08260

Asking \$1,175,000.00

## COMMENTS

Options, Option, Options: This is a MIXED USE Property that gives you OPTIONS. Keep it as is with the house & office. Convert the office to an apartment for rental income. Convert the office and make it part of a big 5 BR house. Mixed Use DOUBLE LOT zoned RESIDENTIAL and COMMERCIAL in the heart of Wildwood close to the beach. This large 80 x 100 lot is conveniently located in the heart of all that is happening in Wildwood on East Rio Grande Ave!! It is within easy walking distance to major restaurants and the beach. This is a large property that provides the homeowner with off street parking and privacy with a large fenced in backyard. The house occupies the second and third floors. The 2nd floor is where the large eat in kitchen, large living room, two bedrooms, bath and an additional sitting area are located. The finished attic occupies the 3rd bedroom, large closet and an abundance of storage. It is zoned GC (general commercial) and features a beautiful multi room office on the first floor with half bath, customer walk in access and convenient off street customer parking. This truly is a unique property for the homeowner and business owner looking to do it all at the shore! Property sold as is. Customer office entrance is in the front of the building.... Owners entrance on the side of the building with additional parking spaces. Owners\' property disclosure form attached in the associated documents section.