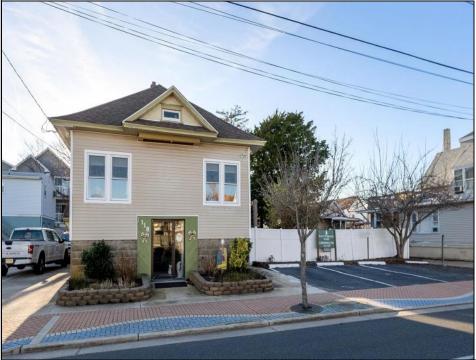

## 118 Rio Grande Wildwood, NJ 08260

Asking \$1,175,000.00

## COMMENTS

Options, Option, Options: This is a MIXED USE Property that gives you OPTIONS. Keep it as is with the house & office. Convert the office to an apartment for rental income. Convert the office and make it part of a big 5 BR house. Mixed Use DOUBLE LOT zoned RESIDENTIAL and COMMERCIAL in the heart of Wildwood close to the beach. This large 80 x 100 lot is conveniently located in the heart of all that is happening in Wildwood on East Rio Grande Ave!! It is within easy walking distance to major restaurants and the beach. This is a large property that provides the homeowner with off street parking and privacy with a large fenced in backyard. The house occupies the second and third floors. The 2nd floor is where the large eat in kitchen, large living room, two bedrooms, bath and an additional sitting area are located. The finished attic occupies the 3rd bedroom, large closet and an abundance of storage. It is zoned GC (general commercial) and features a beautiful multi room office on the first floor with half bath, customer walk in access and convenient off street customer parking. This truly is a unique property for the homeowner and business owner looking to do it all at the shore! Property sold as is. Customer office entrance is in the front of the building.... Owners entrance on the side of the building with additional parking spaces. Owners\' property disclosure form attached in the associated documents section.