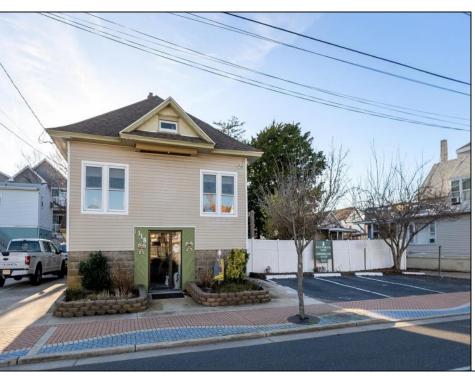

## **COMMENTS**

Options, Option, Options: This is a MIXED USE Property that gives you OPTIONS. Keep it as is with the house & office. Convert the office to an apartment for rental income. Convert the office and make it part of a big 5 BR house. Mixed Use DOUBLE LOT zoned RESIDENTIAL and COMMERCIAL in the heart of Wildwood close to the beach. This large 80 x 100 lot is conveniently located in the heart of all that is happening in Wildwood on East Rio Grande Ave!! It is within easy walking distance to major restaurants and the beach. This is a large property that provides the homeowner with off street parking and privacy with a large fenced in backyard. The house occupies the second and third floors. The 2nd floor is where the large eat in kitchen, large living room, two bedrooms, bath and an additional sitting area are located. The finished attic occupies the 3rd bedroom, large closet and an abundance of storage. It is zoned GC (general commercial) and features a beautiful multi room office on the first floor with half bath, customer walk in access and convenient off street customer parking. This truly is a unique property for the homeowner and business owner looking to do it all at the shore! Property sold as is. Customer office entrance is in the front of the building.... Owners entrance on the side of the building with additional parking spaces. Owners\' property disclosure form attached in the associated documents section.