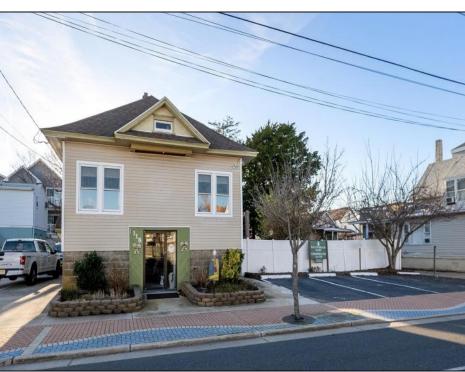

## **COMMENTS**

Options, Option, Options: This is a MIXED USE Property that gives you OPTIONS. Keep it as is with the house & office. Convert the office to an apartment for rental income. Convert the office and make it part of a big 5 BR house. Mixed Use DOUBLE LOT zoned RESIDENTIAL and COMMERCIAL in the heart of Wildwood close to the beach. This large 80 x 100 lot is conveniently located in the heart of all that is happening in Wildwood on East Rio Grande Ave!! It is within easy walking distance to major restaurants and the beach. This is a large property that provides the homeowner with off street parking and privacy with a large fenced in backyard. The house occupies the second and third floors. The 2nd floor is where the large eat in kitchen, large living room, two bedrooms, bath and an additional sitting area are located. The finished attic occupies the 3rd bedroom, large closet and an abundance of storage. It is zoned GC (general commercial) and features a beautiful multi room office on the first floor with half bath, customer walk in access and convenient off street customer parking. This truly is a unique property for the homeowner and business owner looking to do it all at the shore! Property sold as is. Customer office entrance is in the front of the building.... Owners entrance on the side of the building with additional parking spaces. Owners\' property disclosure form attached in the associated documents section.