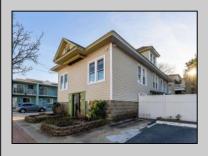

## COMMENTS

Options, Option, Options: This is a MIXED USE Property that gives you OPTIONS. Keep it as is with the house & office. Convert the office to an apartment for rental income. Convert the office and make it part of a big 5 BR house. Mixed Use DOUBLE LOT zoned RESIDENTIAL and COMMERCIAL in the heart of Wildwood close to the beach. This large 80 x 100 lot is conveniently located in the heart of all that is happening in Wildwood on East Rio Grande Ave!! It is within easy walking distance to major restaurants and the beach. This is a large property that provides the homeowner with off street parking and privacy with a large fenced in backyard. The house occupies the second and third floors. The 2nd floor is where the large eat in kitchen, large living room, two bedrooms, bath and an additional sitting area are located. The finished attic occupies the 3rd bedroom, large closet and an abundance of storage. It is zoned GC (general commercial) and features a beautiful multi room office on the first floor with half bath, customer walk in access and convenient off street customer parking. This truly is a unique property for the homeowner and business owner looking to do it all at the shore! Property sold as is. Customer office entrance is in the front of the building.... Owners entrance on the side of the building with additional parking spaces. Owners\' property disclosure form attached in the associated documents section.