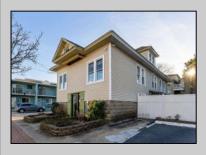

## COMMENTS

Options, Option, Options: This is a MIXED USE Property that gives you OPTIONS. Keep it as is with the house & office. Convert the office to an apartment for rental income. Convert the office and make it part of a big 5 BR house. Mixed Use DOUBLE LOT zoned RESIDENTIAL and COMMERCIAL in the heart of Wildwood close to the beach. This large 80 x 100 lot is conveniently located in the heart of all that is happening in Wildwood on East Rio Grande Ave!! It is within easy walking distance to major restaurants and the beach. This is a large property that provides the homeowner with off street parking and privacy with a large fenced in backyard. The house occupies the second and third floors. The 2nd floor is where the large eat in kitchen, large living room, two bedrooms, bath and an additional sitting area are located. The finished attic occupies the 3rd bedroom, large closet and an abundance of storage. It is zoned GC (general commercial) and features a beautiful multi room office on the first floor with half bath, customer walk in access and convenient off street customer parking. This truly is a unique property for the homeowner and business owner looking to do it all at the shore! Property sold as is. Customer office entrance is in the front of the building.... Owners entrance on the side of the building with additional parking spaces. Owners\' property disclosure form attached in the associated documents section.