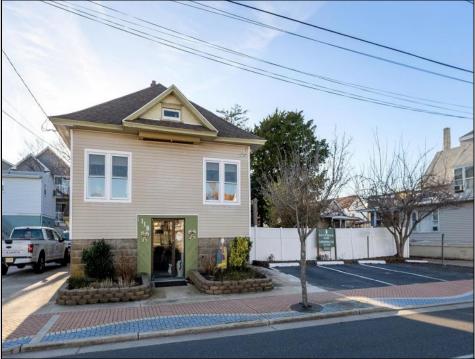

## COMMENTS

Options, Option, Options: This is a MIXED USE Property that gives you OPTIONS. Keep it as is with the house & office. Convert the office to an apartment for rental income. Convert the office and make it part of a big 5 BR house. Mixed Use DOUBLE LOT zoned RESIDENTIAL and COMMERCIAL in the heart of Wildwood close to the beach. This large 80 x 100 lot is conveniently located in the heart of all that is happening in Wildwood on East Rio Grande Ave!! It is within easy walking distance to major restaurants and the beach. This is a large property that provides the homeowner with off street parking and privacy with a large fenced in backyard. The house occupies the second and third floors. The 2nd floor is where the large eat in kitchen, large living room, two bedrooms, bath and an additional sitting area are located. The finished attic occupies the 3rd bedroom, large closet and an abundance of storage. It is zoned GC (general commercial) and features a beautiful multi room office on the first floor with half bath, customer walk in access and convenient off street customer parking. This truly is a unique property for the homeowner and business owner looking to do it all at the shore! Property sold as is. Customer office entrance is in the front of the building.... Owners entrance on the side of the building with additional parking spaces. Owners\' property disclosure form attached in the associated documents section.