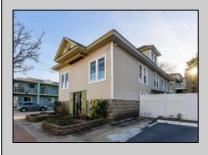

## COMMENTS

Options, Option, Options: This is a MIXED USE Property that gives you OPTIONS. Keep it as is with the house & office. Convert the office to an apartment for rental income. Convert the office and make it part of a big 5 BR house. Mixed Use DOUBLE LOT zoned RESIDENTIAL and COMMERCIAL in the heart of Wildwood close to the beach. This large 80 x 100 lot is conveniently located in the heart of all that is happening in Wildwood on East Rio Grande Ave!! It is within easy walking distance to major restaurants and the beach. This is a large property that provides the homeowner with off street parking and privacy with a large fenced in backyard. The house occupies the second and third floors. The 2nd floor is where the large eat in kitchen, large living room, two bedrooms, bath and an additional sitting area are located. The finished attic occupies the 3rd bedroom, large closet and an abundance of storage. It is zoned GC (general commercial) and features a beautiful multi room office on the first floor with half bath, customer walk in access and convenient off street customer parking. This truly is a unique property for the homeowner and business owner looking to do it all at the shore! Property sold as is. Customer office entrance is in the front of the building.... Owners entrance on the side of the building with additional parking spaces. Owners\' property disclosure form attached in the associated documents section.