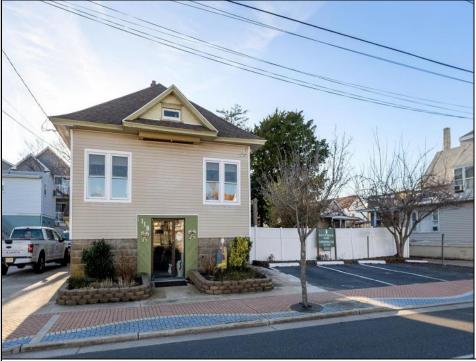

## COMMENTS

Options, Option, Options: This is a MIXED USE Property that gives you OPTIONS. Keep it as is with the house & office. Convert the office to an apartment for rental income. Convert the office and make it part of a big 5 BR house. Mixed Use DOUBLE LOT zoned RESIDENTIAL and COMMERCIAL in the heart of Wildwood close to the beach. This large 80 x 100 lot is conveniently located in the heart of all that is happening in Wildwood on East Rio Grande Ave!! It is within easy walking distance to major restaurants and the beach. This is a large property that provides the homeowner with off street parking and privacy with a large fenced in backyard. The house occupies the second and third floors. The 2nd floor is where the large eat in kitchen, large living room, two bedrooms, bath and an additional sitting area are located. The finished attic occupies the 3rd bedroom, large closet and an abundance of storage. It is zoned GC (general commercial) and features a beautiful multi room office on the first floor with half bath, customer walk in access and convenient off street customer parking. This truly is a unique property for the homeowner and business owner looking to do it all at the shore! Property sold as is. Customer office entrance is in the front of the building.... Owners entrance on the side of the building with additional parking spaces. Owners\' property disclosure form attached in the associated documents section.