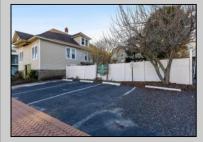

## COMMENTS

Options, Option, Options: This is a MIXED USE Property that gives you OPTIONS. Keep it as is with the house & office. Convert the office to an apartment for rental income. Convert the office and make it part of a big 5 BR house. Mixed Use DOUBLE LOT zoned RESIDENTIAL and COMMERCIAL in the heart of Wildwood close to the beach. This large 80 x 100 lot is conveniently located in the heart of all that is happening in Wildwood on East Rio Grande Ave!! It is within easy walking distance to major restaurants and the beach. This is a large property that provides the homeowner with off street parking and privacy with a large fenced in backyard. The house occupies the second and third floors. The 2nd floor is where the large eat in kitchen, large living room, two bedrooms, bath and an additional sitting area are located. The finished attic occupies the 3rd bedroom, large closet and an abundance of storage. It is zoned GC (general commercial) and features a beautiful multi room office on the first floor with half bath, customer walk in access and convenient off street customer parking. This truly is a unique property for the homeowner and business owner looking to do it all at the shore! Property sold as is. Customer office entrance is in the front of the building.... Owners entrance on the side of the building with additional parking spaces. Owners\' property disclosure form attached in the associated documents section.