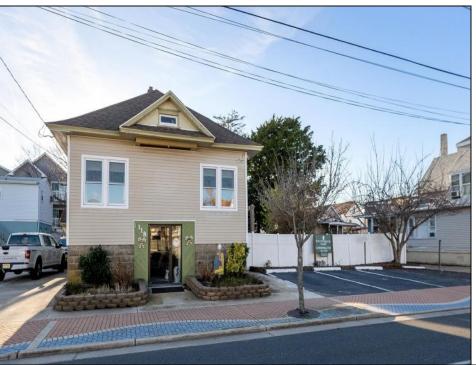

## **COMMENTS**

Options, Option, Options: This is a MIXED USE Property that gives you OPTIONS. Keep it as is with the house & office. Convert the office to an apartment for rental income. Convert the office and make it part of a big 5 BR house. Mixed Use DOUBLE LOT zoned RESIDENTIAL and COMMERCIAL in the heart of Wildwood close to the beach. This large 80 x 100 lot is conveniently located in the heart of all that is happening in Wildwood on East Rio Grande Ave!! It is within easy walking distance to major restaurants and the beach. This is a large property that provides the homeowner with off street parking and privacy with a large fenced in backyard. The house occupies the second and third floors. The 2nd floor is where the large eat in kitchen, large living room, two bedrooms, bath and an additional sitting area are located. The finished attic occupies the 3rd bedroom, large closet and an abundance of storage. It is zoned GC (general commercial) and features a beautiful multi room office on the first floor with half bath, customer walk in access and convenient off street customer parking. This truly is a unique property for the homeowner and business owner looking to do it all at the shore! Property sold as is. Customer office entrance is in the front of the building.... Owners entrance on the side of the building with additional parking spaces. Owners\' property disclosure form attached in the associated documents section.