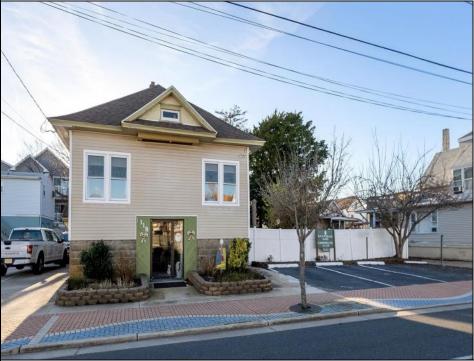

## COMMENTS

Options, Option, Options: This is a MIXED USE Property that gives you OPTIONS. Keep it as is with the house & office. Convert the office to an apartment for rental income. Convert the office and make it part of a big 5 BR house. Mixed Use DOUBLE LOT zoned RESIDENTIAL and COMMERCIAL in the heart of Wildwood close to the beach. This large 80 x 100 lot is conveniently located in the heart of all that is happening in Wildwood on East Rio Grande Ave!! It is within easy walking distance to major restaurants and the beach. This is a large property that provides the homeowner with off street parking and privacy with a large fenced in backyard. The house occupies the second and third floors. The 2nd floor is where the large eat in kitchen, large living room, two bedrooms, bath and an additional sitting area are located. The finished attic occupies the 3rd bedroom, large closet and an abundance of storage. It is zoned GC (general commercial) and features a beautiful multi room office on the first floor with half bath, customer walk in access and convenient off street customer parking. This truly is a unique property for the homeowner and business owner looking to do it all at the shore! Property sold as is. Customer office entrance is in the front of the building.... Owners entrance on the side of the building with additional parking spaces. Owners\' property disclosure form attached in the associated documents section.