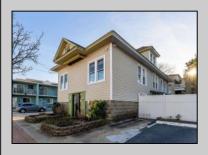

## COMMENTS

Options, Option, Options: This is a MIXED USE Property that gives you OPTIONS. Keep it as is with the house & office. Convert the office to an apartment for rental income. Convert the office and make it part of a big 5 BR house. Mixed Use DOUBLE LOT zoned RESIDENTIAL and COMMERCIAL in the heart of Wildwood close to the beach. This large 80 x 100 lot is conveniently located in the heart of all that is happening in Wildwood on East Rio Grande Ave!! It is within easy walking distance to major restaurants and the beach. This is a large property that provides the homeowner with off street parking and privacy with a large fenced in backyard. The house occupies the second and third floors. The 2nd floor is where the large eat in kitchen, large living room, two bedrooms, bath and an additional sitting area are located. The finished attic occupies the 3rd bedroom, large closet and an abundance of storage. It is zoned GC (general commercial) and features a beautiful multi room office on the first floor with half bath, customer walk in access and convenient off street customer parking. This truly is a unique property for the homeowner and business owner looking to do it all at the shore! Property sold as is. Customer office entrance is in the front of the building.... Owners entrance on the side of the building with additional parking spaces. Owners\' property disclosure form attached in the associated documents section.