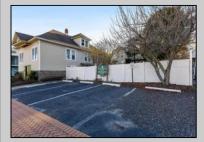

## COMMENTS

Options, Option, Options: This is a MIXED USE Property that gives you OPTIONS. Keep it as is with the house & office. Convert the office to an apartment for rental income. Convert the office and make it part of a big 5 BR house. Mixed Use DOUBLE LOT zoned RESIDENTIAL and COMMERCIAL in the heart of Wildwood close to the beach. This large 80 x 100 lot is conveniently located in the heart of all that is happening in Wildwood on East Rio Grande Ave!! It is within easy walking distance to major restaurants and the beach. This is a large property that provides the homeowner with off street parking and privacy with a large fenced in backyard. The house occupies the second and third floors. The 2nd floor is where the large eat in kitchen, large living room, two bedrooms, bath and an additional sitting area are located. The finished attic occupies the 3rd bedroom, large closet and an abundance of storage. It is zoned GC (general commercial) and features a beautiful multi room office on the first floor with half bath, customer walk in access and convenient off street customer parking. This truly is a unique property for the homeowner and business owner looking to do it all at the shore! Property sold as is. Customer office entrance is in the front of the building.... Owners entrance on the side of the building with additional parking spaces. Owners\' property disclosure form attached in the associated documents section.