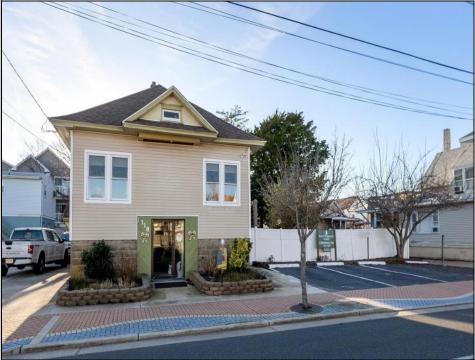

## 118 Rio Grande Wildwood, NJ 08260

Asking \$1,175,000.00

## COMMENTS

Options, Option, Options: This is a MIXED USE Property that gives you OPTIONS. Keep it as is with the house & office. Convert the office to an apartment for rental income. Convert the office and make it part of a big 5 BR house. Mixed Use DOUBLE LOT zoned RESIDENTIAL and COMMERCIAL in the heart of Wildwood close to the beach. This large 80 x 100 lot is conveniently located in the heart of all that is happening in Wildwood on East Rio Grande Ave!! It is within easy walking distance to major restaurants and the beach. This is a large property that provides the homeowner with off street parking and privacy with a large fenced in backyard. The house occupies the second and third floors. The 2nd floor is where the large eat in kitchen, large living room, two bedrooms, bath and an additional sitting area are located. The finished attic occupies the 3rd bedroom, large closet and an abundance of storage. It is zoned GC (general commercial) and features a beautiful multi room office on the first floor with half bath, customer walk in access and convenient off street customer parking. This truly is a unique property for the homeowner and business owner looking to do it all at the shore! Property sold as is. Customer office entrance is in the front of the building.... Owners entrance on the side of the building with additional parking spaces. Owners\' property disclosure form attached in the associated documents section.