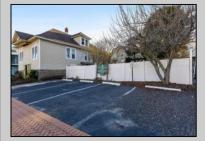

## COMMENTS

Options, Option, Options: This is a MIXED USE Property that gives you OPTIONS. Keep it as is with the house & office. Convert the office to an apartment for rental income. Convert the office and make it part of a big 5 BR house. Mixed Use DOUBLE LOT zoned RESIDENTIAL and COMMERCIAL in the heart of Wildwood close to the beach. This large 80 x 100 lot is conveniently located in the heart of all that is happening in Wildwood on East Rio Grande Ave!! It is within easy walking distance to major restaurants and the beach. This is a large property that provides the homeowner with off street parking and privacy with a large fenced in backyard. The house occupies the second and third floors. The 2nd floor is where the large eat in kitchen, large living room, two bedrooms, bath and an additional sitting area are located. The finished attic occupies the 3rd bedroom, large closet and an abundance of storage. It is zoned GC (general commercial) and features a beautiful multi room office on the first floor with half bath, customer walk in access and convenient off street customer parking. This truly is a unique property for the homeowner and business owner looking to do it all at the shore! Property sold as is. Customer office entrance is in the front of the building.... Owners entrance on the side of the building with additional parking spaces. Owners\' property disclosure form attached in the associated documents section.