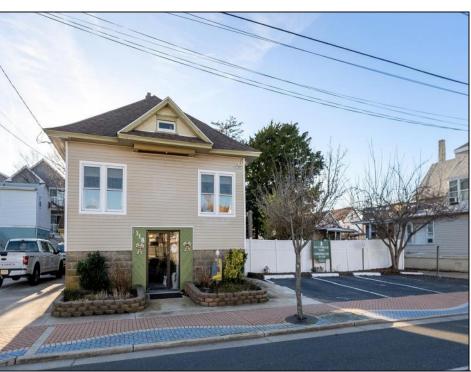

## **COMMENTS**

Options, Option, Options: This is a MIXED USE Property that gives you OPTIONS. Keep it as is with the house & office. Convert the office to an apartment for rental income. Convert the office and make it part of a big 5 BR house. Mixed Use DOUBLE LOT zoned RESIDENTIAL and COMMERCIAL in the heart of Wildwood close to the beach. This large 80 x 100 lot is conveniently located in the heart of all that is happening in Wildwood on East Rio Grande Ave!! It is within easy walking distance to major restaurants and the beach. This is a large property that provides the homeowner with off street parking and privacy with a large fenced in backyard. The house occupies the second and third floors. The 2nd floor is where the large eat in kitchen, large living room, two bedrooms, bath and an additional sitting area are located. The finished attic occupies the 3rd bedroom, large closet and an abundance of storage. It is zoned GC (general commercial) and features a beautiful multi room office on the first floor with half bath, customer walk in access and convenient off street customer parking. This truly is a unique property for the homeowner and business owner looking to do it all at the shore! Property sold as is. Customer office entrance is in the front of the building.... Owners entrance on the side of the building with additional parking spaces. Owners\' property disclosure form attached in the associated documents section.