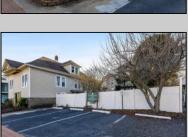

## **COMMENTS**

Options, Option, Options: This is a MIXED USE Property that gives you OPTIONS. Keep it as is with the house & office. Convert the office to an apartment for rental income. Convert the office and make it part of a big 5 BR house. Mixed Use DOUBLE LOT zoned RESIDENTIAL and COMMERCIAL in the heart of Wildwood close to the beach. This large 80 x 100 lot is conveniently located in the heart of all that is happening in Wildwood on East Rio Grande Ave!! It is within easy walking distance to major restaurants and the beach. This is a large property that provides the homeowner with off street parking and privacy with a large fenced in backyard. The house occupies the second and third floors. The 2nd floor is where the large eat in kitchen, large living room, two bedrooms, bath and an additional sitting area are located. The finished attic occupies the 3rd bedroom, large closet and an abundance of storage. It is zoned GC (general commercial) and features a beautiful multi room office on the first floor with half bath, customer walk in access and convenient off street customer parking. This truly is a unique property for the homeowner and business owner looking to do it all at the shore! Property sold as is. Customer office entrance is in the front of the building.... Owners entrance on the side of the building with additional parking spaces. Owners\' property disclosure form attached in the associated documents section.