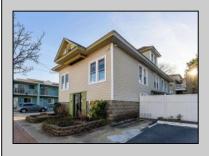

## COMMENTS

Options, Option, Options: This is a MIXED USE Property that gives you OPTIONS. Keep it as is with the house & office. Convert the office to an apartment for rental income. Convert the office and make it part of a big 5 BR house. Mixed Use DOUBLE LOT zoned RESIDENTIAL and COMMERCIAL in the heart of Wildwood close to the beach. This large 80 x 100 lot is conveniently located in the heart of all that is happening in Wildwood on East Rio Grande Ave!! It is within easy walking distance to major restaurants and the beach. This is a large property that provides the homeowner with off street parking and privacy with a large fenced in backyard. The house occupies the second and third floors. The 2nd floor is where the large eat in kitchen, large living room, two bedrooms, bath and an additional sitting area are located. The finished attic occupies the 3rd bedroom, large closet and an abundance of storage. It is zoned GC (general commercial) and features a beautiful multi room office on the first floor with half bath, customer walk in access and convenient off street customer parking. This truly is a unique property for the homeowner and business owner looking to do it all at the shore! Property sold as is. Customer office entrance is in the front of the building.... Owners entrance on the side of the building with additional parking spaces. Owners\' property disclosure form attached in the associated documents section.