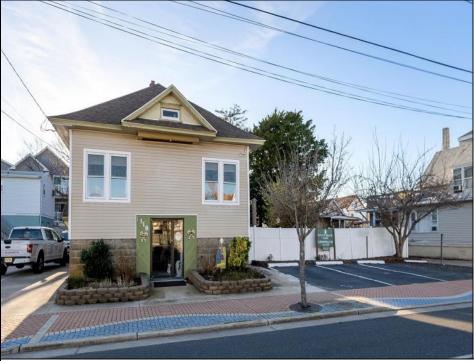

## COMMENTS

Options, Option, Options: This is a MIXED USE Property that gives you OPTIONS. Keep it as is with the house & office. Convert the office to an apartment for rental income. Convert the office and make it part of a big 5 BR house. Mixed Use DOUBLE LOT zoned RESIDENTIAL and COMMERCIAL in the heart of Wildwood close to the beach. This large 80 x 100 lot is conveniently located in the heart of all that is happening in Wildwood on East Rio Grande Ave!! It is within easy walking distance to major restaurants and the beach. This is a large property that provides the homeowner with off street parking and privacy with a large fenced in backyard. The house occupies the second and third floors. The 2nd floor is where the large eat in kitchen, large living room, two bedrooms, bath and an additional sitting area are located. The finished attic occupies the 3rd bedroom, large closet and an abundance of storage. It is zoned GC (general commercial) and features a beautiful multi room office on the first floor with half bath, customer walk in access and convenient off street customer parking. This truly is a unique property for the homeowner and business owner looking to do it all at the shore! Property sold as is. Customer office entrance is in the front of the building.... Owners entrance on the side of the building with additional parking spaces. Owners\' property disclosure form attached in the associated documents section.