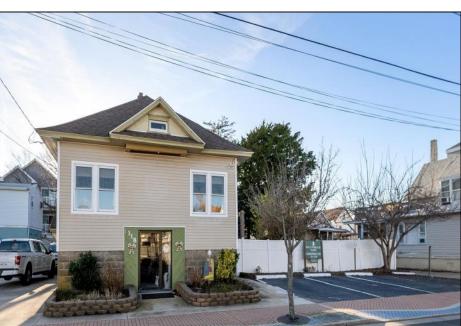

## COMMENTS

Options, Option, Options: This is a MIXED USE Property that gives you OPTIONS. Keep it as is with the house & office. Convert the office to an apartment for rental income. Convert the office and make it part of a big 5 BR house. Mixed Use DOUBLE LOT zoned RESIDENTIAL and COMMERCIAL in the heart of Wildwood close to the beach. This large 80 x 100 lot is conveniently located in the heart of all that is happening in Wildwood on East Rio Grande Ave!! It is within easy walking distance to major restaurants and the beach. This is a large property that provides the homeowner with off street parking and privacy with a large fenced in backyard. The house occupies the second and third floors. The 2nd floor is where the large eat in kitchen, large living room, two bedrooms, bath and an additional sitting area are located. The finished attic occupies the 3rd bedroom, large closet and an abundance of storage. It is zoned GC (general commercial) and features a beautiful multi room office on the first floor with half bath, customer walk in access and convenient off street customer parking. This truly is a unique property for the homeowner and business owner looking to do it all at the shore! Property sold as is. Customer office entrance is in the front of the building.... Owners entrance on the side of the building with additional parking spaces. Owners\' property disclosure form attached in the associated documents section.