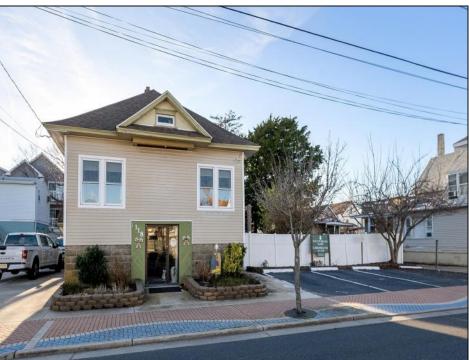

## **COMMENTS**

Options, Option, Options: This is a MIXED USE Property that gives you OPTIONS. Keep it as is with the house & office. Convert the office to an apartment for rental income. Convert the office and make it part of a big 5 BR house. Mixed Use DOUBLE LOT zoned RESIDENTIAL and COMMERCIAL in the heart of Wildwood close to the beach. This large 80 x 100 lot is conveniently located in the heart of all that is happening in Wildwood on East Rio Grande Ave!! It is within easy walking distance to major restaurants and the beach. This is a large property that provides the homeowner with off street parking and privacy with a large fenced in backyard. The house occupies the second and third floors. The 2nd floor is where the large eat in kitchen, large living room, two bedrooms, bath and an additional sitting area are located. The finished attic occupies the 3rd bedroom, large closet and an abundance of storage. It is zoned GC (general commercial) and features a beautiful multi room office on the first floor with half bath, customer walk in access and convenient off street customer parking. This truly is a unique property for the homeowner and business owner looking to do it all at the shore! Property sold as is. Customer office entrance is in the front of the building.... Owners entrance on the side of the building with additional parking spaces. Owners\' property disclosure form attached in the associated documents section.