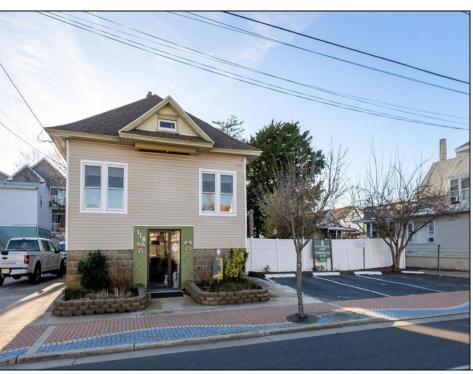

## **COMMENTS**

Options, Option, Options: This is a MIXED USE Property that gives you OPTIONS. Keep it as is with the house & office. Convert the office to an apartment for rental income. Convert the office and make it part of a big 5 BR house. Mixed Use DOUBLE LOT zoned RESIDENTIAL and COMMERCIAL in the heart of Wildwood close to the beach. This large 80 x 100 lot is conveniently located in the heart of all that is happening in Wildwood on East Rio Grande Ave!! It is within easy walking distance to major restaurants and the beach. This is a large property that provides the homeowner with off street parking and privacy with a large fenced in backyard. The house occupies the second and third floors. The 2nd floor is where the large eat in kitchen, large living room, two bedrooms, bath and an additional sitting area are located. The finished attic occupies the 3rd bedroom, large closet and an abundance of storage. It is zoned GC (general commercial) and features a beautiful multi room office on the first floor with half bath, customer walk in access and convenient off street customer parking. This truly is a unique property for the homeowner and business owner looking to do it all at the shore! Property sold as is. Customer office entrance is in the front of the building.... Owners entrance on the side of the building with additional parking spaces. Owners\' property disclosure form attached in the associated documents section.