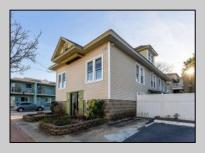

## COMMENTS

Options, Option, Options: This is a MIXED USE Property that gives you OPTIONS. Keep it as is with the house & office. Convert the office to an apartment for rental income. Convert the office and make it part of a big 5 BR house. Mixed Use DOUBLE LOT zoned RESIDENTIAL and COMMERCIAL in the heart of Wildwood close to the beach. This large 80 x 100 lot is conveniently located in the heart of all that is happening in Wildwood on East Rio Grande Ave!! It is within easy walking distance to major restaurants and the beach. This is a large property that provides the homeowner with off street parking and privacy with a large fenced in backyard. The house occupies the second and third floors. The 2nd floor is where the large eat in kitchen, large living room, two bedrooms, bath and an additional sitting area are located. The finished attic occupies the 3rd bedroom, large closet and an abundance of storage. It is zoned GC (general commercial) and features a beautiful multi room office on the first floor with half bath, customer walk in access and convenient off street customer parking. This truly is a unique property for the homeowner and business owner looking to do it all at the shore! Property sold as is. Customer office entrance is in the front of the building.... Owners entrance on the side of the building with additional parking spaces. Owners\' property disclosure form attached in the associated documents section.