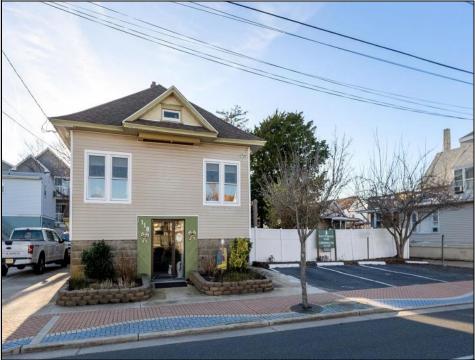

## COMMENTS

Options, Option, Options: This is a MIXED USE Property that gives you OPTIONS. Keep it as is with the house & office. Convert the office to an apartment for rental income. Convert the office and make it part of a big 5 BR house. Mixed Use DOUBLE LOT zoned RESIDENTIAL and COMMERCIAL in the heart of Wildwood close to the beach. This large 80 x 100 lot is conveniently located in the heart of all that is happening in Wildwood on East Rio Grande Ave!! It is within easy walking distance to major restaurants and the beach. This is a large property that provides the homeowner with off street parking and privacy with a large fenced in backyard. The house occupies the second and third floors. The 2nd floor is where the large eat in kitchen, large living room, two bedrooms, bath and an additional sitting area are located. The finished attic occupies the 3rd bedroom, large closet and an abundance of storage. It is zoned GC (general commercial) and features a beautiful multi room office on the first floor with half bath, customer walk in access and convenient off street customer parking. This truly is a unique property for the homeowner and business owner looking to do it all at the shore! Property sold as is. Customer office entrance is in the front of the building.... Owners entrance on the side of the building with additional parking spaces. Owners\' property disclosure form attached in the associated documents section.