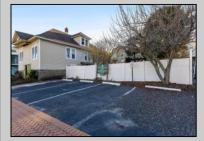

## COMMENTS

Options, Option, Options: This is a MIXED USE Property that gives you OPTIONS. Keep it as is with the house & office. Convert the office to an apartment for rental income. Convert the office and make it part of a big 5 BR house. Mixed Use DOUBLE LOT zoned RESIDENTIAL and COMMERCIAL in the heart of Wildwood close to the beach. This large 80 x 100 lot is conveniently located in the heart of all that is happening in Wildwood on East Rio Grande Ave!! It is within easy walking distance to major restaurants and the beach. This is a large property that provides the homeowner with off street parking and privacy with a large fenced in backyard. The house occupies the second and third floors. The 2nd floor is where the large eat in kitchen, large living room, two bedrooms, bath and an additional sitting area are located. The finished attic occupies the 3rd bedroom, large closet and an abundance of storage. It is zoned GC (general commercial) and features a beautiful multi room office on the first floor with half bath, customer walk in access and convenient off street customer parking. This truly is a unique property for the homeowner and business owner looking to do it all at the shore! Property sold as is. Customer office entrance is in the front of the building.... Owners entrance on the side of the building with additional parking spaces. Owners\' property disclosure form attached in the associated documents section.