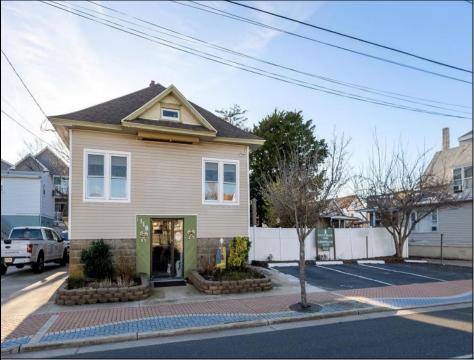

## COMMENTS

Options, Option, Options: This is a MIXED USE Property that gives you OPTIONS. Keep it as is with the house & office. Convert the office to an apartment for rental income. Convert the office and make it part of a big 5 BR house. Mixed Use DOUBLE LOT zoned RESIDENTIAL and COMMERCIAL in the heart of Wildwood close to the beach. This large 80 x 100 lot is conveniently located in the heart of all that is happening in Wildwood on East Rio Grande Ave!! It is within easy walking distance to major restaurants and the beach. This is a large property that provides the homeowner with off street parking and privacy with a large fenced in backyard. The house occupies the second and third floors. The 2nd floor is where the large eat in kitchen, large living room, two bedrooms, bath and an additional sitting area are located. The finished attic occupies the 3rd bedroom, large closet and an abundance of storage. It is zoned GC (general commercial) and features a beautiful multi room office on the first floor with half bath, customer walk in access and convenient off street customer parking. This truly is a unique property for the homeowner and business owner looking to do it all at the shore! Property sold as is. Customer office entrance is in the front of the building.... Owners entrance on the side of the building with additional parking spaces. Owners\' property disclosure form attached in the associated documents section.