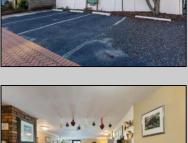

## **COMMENTS**

Options, Option, Options: This is a MIXED USE Property that gives you OPTIONS. Keep it as is with the house & office. Convert the office to an apartment for rental income. Convert the office and make it part of a big 5 BR house. Mixed Use DOUBLE LOT zoned RESIDENTIAL and COMMERCIAL in the heart of Wildwood close to the beach. This large 80 x 100 lot is conveniently located in the heart of all that is happening in Wildwood on East Rio Grande Ave!! It is within easy walking distance to major restaurants and the beach. This is a large property that provides the homeowner with off street parking and privacy with a large fenced in backyard. The house occupies the second and third floors. The 2nd floor is where the large eat in kitchen, large living room, two bedrooms, bath and an additional sitting area are located. The finished attic occupies the 3rd bedroom, large closet and an abundance of storage. It is zoned GC (general commercial) and features a beautiful multi room office on the first floor with half bath, customer walk in access and convenient off street customer parking. This truly is a unique property for the homeowner and business owner looking to do it all at the shore! Property sold as is. Customer office entrance is in the front of the building.... Owners entrance on the side of the building with additional parking spaces. Owners\' property disclosure form attached in the associated documents section.