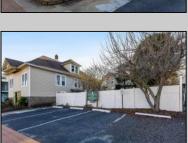

## **COMMENTS**

Options, Option, Options: This is a MIXED USE Property that gives you OPTIONS. Keep it as is with the house & office. Convert the office to an apartment for rental income. Convert the office and make it part of a big 5 BR house. Mixed Use DOUBLE LOT zoned RESIDENTIAL and COMMERCIAL in the heart of Wildwood close to the beach. This large 80 x 100 lot is conveniently located in the heart of all that is happening in Wildwood on East Rio Grande Ave!! It is within easy walking distance to major restaurants and the beach. This is a large property that provides the homeowner with off street parking and privacy with a large fenced in backyard. The house occupies the second and third floors. The 2nd floor is where the large eat in kitchen, large living room, two bedrooms, bath and an additional sitting area are located. The finished attic occupies the 3rd bedroom, large closet and an abundance of storage. It is zoned GC (general commercial) and features a beautiful multi room office on the first floor with half bath, customer walk in access and convenient off street customer parking. This truly is a unique property for the homeowner and business owner looking to do it all at the shore! Property sold as is. Customer office entrance is in the front of the building.... Owners entrance on the side of the building with additional parking spaces. Owners\' property disclosure form attached in the associated documents section.