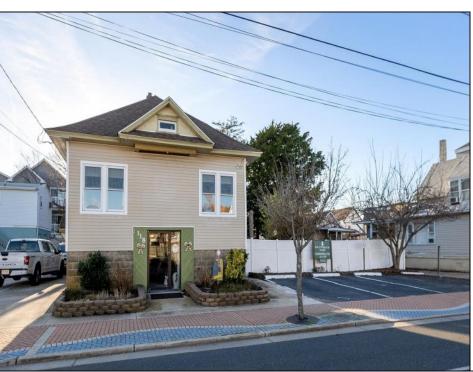

## **COMMENTS**

Options, Option, Options: This is a MIXED USE Property that gives you OPTIONS. Keep it as is with the house & office. Convert the office to an apartment for rental income. Convert the office and make it part of a big 5 BR house. Mixed Use DOUBLE LOT zoned RESIDENTIAL and COMMERCIAL in the heart of Wildwood close to the beach. This large 80 x 100 lot is conveniently located in the heart of all that is happening in Wildwood on East Rio Grande Ave!! It is within easy walking distance to major restaurants and the beach. This is a large property that provides the homeowner with off street parking and privacy with a large fenced in backyard. The house occupies the second and third floors. The 2nd floor is where the large eat in kitchen, large living room, two bedrooms, bath and an additional sitting area are located. The finished attic occupies the 3rd bedroom, large closet and an abundance of storage. It is zoned GC (general commercial) and features a beautiful multi room office on the first floor with half bath, customer walk in access and convenient off street customer parking. This truly is a unique property for the homeowner and business owner looking to do it all at the shore! Property sold as is. Customer office entrance is in the front of the building.... Owners entrance on the side of the building with additional parking spaces. Owners\' property disclosure form attached in the associated documents section.