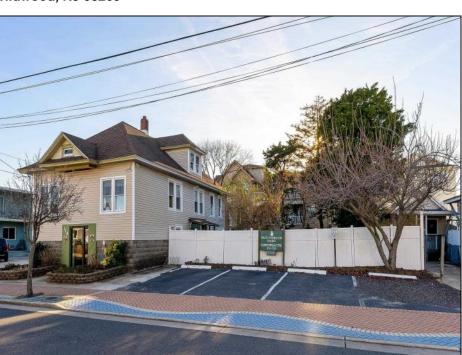

## **COMMENTS**

Do you want options? Then take a look at this large lot and property: Keep the house as is with the house & office. Convert the office to an apartment for rental income. Convert the office and make it part of a big 5 BR house. This is a DOUBLE LOT zoned RESIDENTIAL and COMMERCIAL in the heart of Wildwood close to the beach. This large 80 x 100 lot is conveniently located in the heart of all that is happening in Wildwood on East Rio Grande Ave!! It is within easy walking distance to major restaurants and the beach. This is a large property that provides the homeowner with off street parking and privacy with a large fenced in backyard. The house occupies the second and third floors. The 2nd floor is where the large eat in kitchen, large living room, two bedrooms, bath and an additional sitting area are located. The finished attic occupies the 3rd bedroom, large closet and an abundance of storage. It is zoned GC (general commercial) and features a beautiful multi room office on the first floor with half bath, customer walk in access and convenient off street customer parking. This truly is a unique property for the homeowner and business owner looking to do it all at the shore! Customer office entrance is in the front of the building....Owners entrance on the side of the building with additional parking spaces. Owners\' property disclosure form attached in the associated documents section. Owners\' property disclosure attached in associated docs.