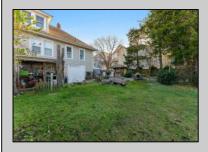

## **COMMENTS**

Do you want options? Then take a look at this large lot and property: Keep the house as is with the house & office. Convert the office to an apartment for rental income. Convert the office and make it part of a big 5 BR house. This is a DOUBLE LOT zoned RESIDENTIAL and COMMERCIAL in the heart of Wildwood close to the beach. This large 80 x 100 lot is conveniently located in the heart of all that is happening in Wildwood on East Rio Grande Ave!! It is within easy walking distance to major restaurants and the beach. This is a large property that provides the homeowner with off street parking and privacy with a large fenced in backyard. The house occupies the second and third floors. The 2nd floor is where the large eat in kitchen, large living room, two bedrooms, bath and an additional sitting area are located. The finished attic occupies the 3rd bedroom, large closet and an abundance of storage. It is zoned GC (general commercial) and features a beautiful multi room office on the first floor with half bath, customer walk in access and convenient off street customer parking. This truly is a unique property for the homeowner and business owner looking to do it all at the shore! Customer office entrance is in the front of the building....Owners entrance on the side of the building with additional parking spaces. Owners\' property disclosure form attached in the associated documents section. Owners\' property disclosure attached in associated docs.

## **PROPERTY DETAILS**

ParkingGarage

Parking Pad

3 Car

Vinvl

Exterior

Ceiling Fan

Patio Fenced Yard