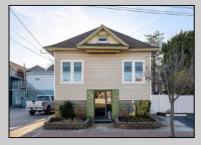

## **COMMENTS**

Do you want options? Then take a look at this large lot and property: Keep the house as is with the house & office. Convert the office to an apartment for rental income. Convert the office and make it part of a big 5 BR house. This is a DOUBLE LOT zoned RESIDENTIAL and COMMERCIAL in the heart of Wildwood close to the beach. This large 80 x 100 lot is conveniently located in the heart of all that is happening in Wildwood on East Rio Grande Ave!! It is within easy walking distance to major restaurants and the beach. This is a large property that provides the homeowner with off street parking and privacy with a large fenced in backyard. The house occupies the second and third floors. The 2nd floor is where the large eat in kitchen, large living room, two bedrooms, bath and an additional sitting area are located. The finished attic occupies the 3rd bedroom, large closet and an abundance of storage. It is zoned GC (general commercial) and features a beautiful multi room office on the first floor with half bath, customer walk in access and convenient off street customer parking. This truly is a unique property for the homeowner and business owner looking to do it all at the shore! Customer office entrance is in the front of the building....Owners entrance on the side of the building with additional parking spaces. Owners\' property disclosure form attached in the associated documents section. Owners\' property disclosure attached in associated docs.