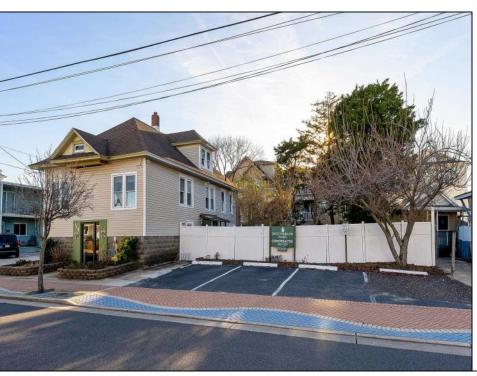

## **COMMENTS**

Do you want options? Then take a look at this large lot and property: Keep the house as is with the house & office. Convert the office to an apartment for rental income. Convert the office and make it part of a big 5 BR house. This is a DOUBLE LOT zoned RESIDENTIAL and COMMERCIAL in the heart of Wildwood close to the beach. This large 80 x 100 lot is conveniently located in the heart of all that is happening in Wildwood on East Rio Grande Ave!! It is within easy walking distance to major restaurants and the beach. This is a large property that provides the homeowner with off street parking and privacy with a large fenced in backyard. The house occupies the second and third floors. The 2nd floor is where the large eat in kitchen, large living room, two bedrooms, bath and an additional sitting area are located. The finished attic occupies the 3rd bedroom, large closet and an abundance of storage. It is zoned GC (general commercial) and features a beautiful multi room office on the first floor with half bath, customer walk in access and convenient off street customer parking. This truly is a unique property for the homeowner and business owner looking to do it all at the shore! Customer office entrance is in the front of the building....Owners entrance on the side of the building with additional parking spaces. Owners\' property disclosure form attached in the associated documents section. Owners\' property disclosure attached in associated docs.