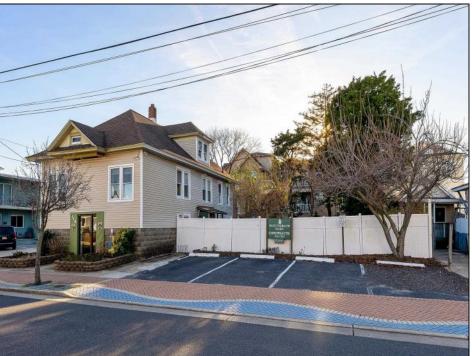

## **COMMENTS**

Do you want options? Then take a look at this large lot and property: Keep the house as is with the house & office. Convert the office to an apartment for rental income. Convert the office and make it part of a big 5 BR house. This is a DOUBLE LOT zoned RESIDENTIAL and COMMERCIAL in the heart of Wildwood close to the beach. This large 80 x 100 lot is conveniently located in the heart of all that is happening in Wildwood on East Rio Grande Ave!! It is within easy walking distance to major restaurants and the beach. This is a large property that provides the homeowner with off street parking and privacy with a large fenced in backyard. The house occupies the second and third floors. The 2nd floor is where the large eat in kitchen, large living room, two bedrooms, bath and an additional sitting area are located. The finished attic occupies the 3rd bedroom, large closet and an abundance of storage. It is zoned GC (general commercial) and features a beautiful multi room office on the first floor with half bath, customer walk in access and convenient off street customer parking. This truly is a unique property for the homeowner and business owner looking to do it all at the shore! Customer office entrance is in the front of the building....Owners entrance on the side of the building with additional parking spaces. Owners\' property disclosure form attached in the associated documents section. Owners\' property disclosure attached in associated docs.