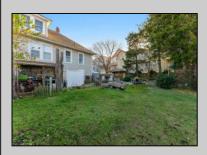

## **COMMENTS**

Do you want options? Then take a look at this large lot and property: Keep the house as is with the house & office. Convert the office to an apartment for rental income. Convert the office and make it part of a big 5 BR house. This is a DOUBLE LOT zoned RESIDENTIAL and COMMERCIAL in the heart of Wildwood close to the beach. This large 80 x 100 lot is conveniently located in the heart of all that is happening in Wildwood on East Rio Grande Ave!! It is within easy walking distance to major restaurants and the beach. This is a large property that provides the homeowner with off street parking and privacy with a large fenced in backyard. The house occupies the second and third floors. The 2nd floor is where the large eat in kitchen, large living room, two bedrooms, bath and an additional sitting area are located. The finished attic occupies the 3rd bedroom, large closet and an abundance of storage. It is zoned GC (general commercial) and features a beautiful multi room office on the first floor with half bath, customer walk in access and convenient off street customer parking. This truly is a unique property for the homeowner and business owner looking to do it all at the shore! Customer office entrance is in the front of the building....Owners entrance on the side of the building with additional parking spaces. Owners\' property disclosure form attached in the associated documents section. Owners\' property disclosure attached in associated docs.

## PROPERTY DETAILS

ParkingGarage

Parking Pad

Exterior Vinvl

Cooling Ceiling Fan OutsideFeatures
Patio
Fenced Yard

Fenced Yard 3 Car

Stophagle Pour Tipomas Byrmeete Driveway
Called Typomas Car parking
Outside Thomas