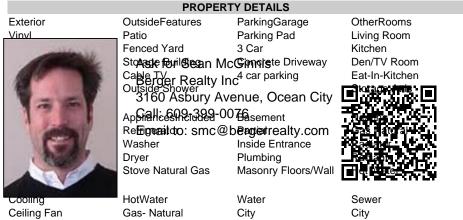

Berger Realty, Inc. 3160 Asbury Avenue Ocean City, NJ 08226 1-877-237-4371 / 609-399-0076 info@bergerrealty.com

Asking \$1,175,000.00

## COMMENTS

Do you want options? Then take a look at this large lot and property: Keep the house as is with the house & office. Convert the office to an apartment for rental income. Convert the office and make it part of a big 5 BR house. This is a DOUBLE LOT zoned RESIDENTIAL and COMMERCIAL in the heart of Wildwood close to the beach. This large 80 x 100 lot is conveniently located in the heart of all that is happening in Wildwood on East Rio Grande Ave!! It is within easy walking distance to major restaurants and the beach. This is a large property that provides the homeowner with off street parking and privacy with a large fenced in backyard. The house occupies the second and third floors. The 2nd floor is where the large eat in kitchen, large living room, two bedrooms, bath and an additional sitting area are located. The finished attic occupies the 3rd bedroom, large closet and an abundance of storage. It is zoned GC (general commercial) and features a beautiful multi room office on the first floor with half bath, customer walk in access and convenient off street customer parking. This truly is a unique property for the homeowner and business owner looking to do it all at the shore! Customer office entrance is in the front of the building....Owners entrance on the side of the building with additional parking spaces. Owners\' property disclosure form attached in the associated documents section. Owners\' property disclosure attached in associated docs.