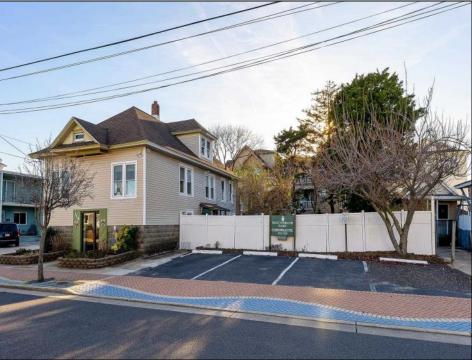

## COMMENTS

Do you want options? Then take a look at this large lot and property: Keep the house as is with the house & office. Convert the office to an apartment for rental income. Convert the office and make it part of a big 5 BR house. This is a DOUBLE LOT zoned RESIDENTIAL and COMMERCIAL in the heart of Wildwood close to the beach. This large 80 x 100 lot is conveniently located in the heart of all that is happening in Wildwood on East Rio Grande Ave!! It is within easy walking distance to major restaurants and the beach. This is a large property that provides the homeowner with off street parking and privacy with a large fenced in backyard. The house occupies the second and third floors. The 2nd floor is where the large eat in kitchen, large living room, two bedrooms, bath and an additional sitting area are located. The finished attic occupies the 3rd bedroom, large closet and an abundance of storage. It is zoned GC (general commercial) and features a beautiful multi room office on the first floor with half bath, customer walk in access and convenient off street customer parking. This truly is a unique property for the homeowner and business owner looking to do it all at the shore! Customer office entrance is in the front of the building....Owners entrance on the side of the building with additional parking spaces. Owners\' property disclosure form attached in the associated documents section. Owners\' property disclosure attached in associated docs.