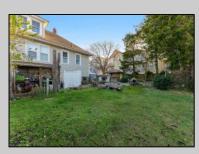

## COMMENTS

Do you want options? Then take a look at this large lot and property: Keep the house as is with the house & office. Convert the office to an apartment for rental income. Convert the office and make it part of a big 5 BR house. This is a DOUBLE LOT zoned RESIDENTIAL and COMMERCIAL in the heart of Wildwood close to the beach. This large 80 x 100 lot is conveniently located in the heart of all that is happening in Wildwood on East Rio Grande Ave!! It is within easy walking distance to major restaurants and the beach. This is a large property that provides the homeowner with off street parking and privacy with a large fenced in backyard. The house occupies the second and third floors. The 2nd floor is where the large eat in kitchen, large living room, two bedrooms, bath and an additional sitting area are located. The finished attic occupies the 3rd bedroom, large closet and an abundance of storage. It is zoned GC (general commercial) and features a beautiful multi room office on the first floor with half bath, customer walk in access and convenient off street customer parking. This truly is a unique property for the homeowner and business owner looking to do it all at the shore! Customer office entrance is in the front of the building....Owners entrance on the side of the building with additional parking spaces. Owners\' property disclosure form attached in the associated documents section. Owners\' property disclosure attached in associated docs.