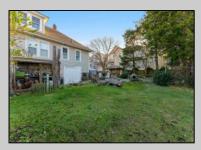

## **COMMENTS**

Do you want options? Then take a look at this large lot and property: Keep the house as is with the house & office. Convert the office to an apartment for rental income. Convert the office and make it part of a big 5 BR house. This is a DOUBLE LOT zoned RESIDENTIAL and COMMERCIAL in the heart of Wildwood close to the beach. This large 80 x 100 lot is conveniently located in the heart of all that is happening in Wildwood on East Rio Grande Ave!! It is within easy walking distance to major restaurants and the beach. This is a large property that provides the homeowner with off street parking and privacy with a large fenced in backyard. The house occupies the second and third floors. The 2nd floor is where the large eat in kitchen, large living room, two bedrooms, bath and an additional sitting area are located. The finished attic occupies the 3rd bedroom, large closet and an abundance of storage. It is zoned GC (general commercial) and features a beautiful multi room office on the first floor with half bath, customer walk in access and convenient off street customer parking. This truly is a unique property for the homeowner and business owner looking to do it all at the shore! Customer office entrance is in the front of the building....Owners entrance on the side of the building with additional parking spaces. Owners\' property disclosure form attached in the associated documents section. Owners\' property disclosure attached in associated docs.

## PROPERTY DETAILS

ParkingGarage

Parking Pad

Exterior Vinvl

Ceiling Fan

OutsideFeatures
Patio
Fenced Yard

Fenced Yard 3 Car
Stophage Fouril State Varamincrete Driveway
Call Type Realty Inc<sup>4</sup> car parking