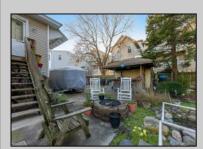

## **COMMENTS**

Do you want options? Then take a look at this large lot and property: Keep the house as is with the house & office. Convert the office to an apartment for rental income. Convert the office and make it part of a big 5 BR house. This is a DOUBLE LOT zoned RESIDENTIAL and COMMERCIAL in the heart of Wildwood close to the beach. This large 80 x 100 lot is conveniently located in the heart of all that is happening in Wildwood on East Rio Grande Ave!! It is within easy walking distance to major restaurants and the beach. This is a large property that provides the homeowner with off street parking and privacy with a large fenced in backyard. The house occupies the second and third floors. The 2nd floor is where the large eat in kitchen, large living room, two bedrooms, bath and an additional sitting area are located. The finished attic occupies the 3rd bedroom, large closet and an abundance of storage. It is zoned GC (general commercial) and features a beautiful multi room office on the first floor with half bath, customer walk in access and convenient off street customer parking. This truly is a unique property for the homeowner and business owner looking to do it all at the shore! Customer office entrance is in the front of the building....Owners entrance on the side of the building with additional parking spaces. Owners\' property disclosure form attached in the associated documents section. Owners\' property disclosure attached in associated docs.

## PROPERTY DETAILS

ParkingGarage

Parking Pad

Exterior Vinvl

Ceiling Fan

OutsideFeatures
Patio
Fenced Yard

Fenced Yard 3 Car
Stophage Fouril State Varamincrete Driveway
Call Type Realty Inc<sup>4</sup> car parking