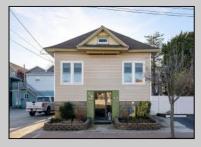

## **COMMENTS**

Do you want options? Then take a look at this large lot and property: Keep the house as is with the house & office. Convert the office to an apartment for rental income. Convert the office and make it part of a big 5 BR house. This is a DOUBLE LOT zoned RESIDENTIAL and COMMERCIAL in the heart of Wildwood close to the beach. This large 80 x 100 lot is conveniently located in the heart of all that is happening in Wildwood on East Rio Grande Ave!! It is within easy walking distance to major restaurants and the beach. This is a large property that provides the homeowner with off street parking and privacy with a large fenced in backyard. The house occupies the second and third floors. The 2nd floor is where the large eat in kitchen, large living room, two bedrooms, bath and an additional sitting area are located. The finished attic occupies the 3rd bedroom, large closet and an abundance of storage. It is zoned GC (general commercial) and features a beautiful multi room office on the first floor with half bath, customer walk in access and convenient off street customer parking. This truly is a unique property for the homeowner and business owner looking to do it all at the shore! Customer office entrance is in the front of the building....Owners entrance on the side of the building with additional parking spaces. Owners\' property disclosure form attached in the associated documents section. Owners\' property disclosure attached in associated docs.