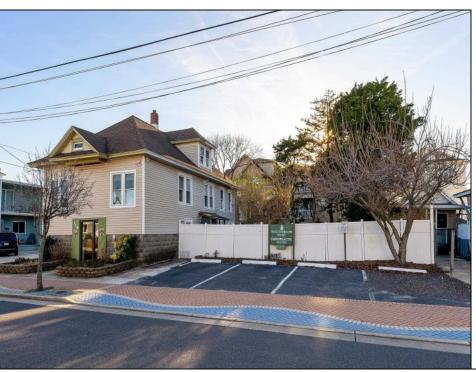

## **COMMENTS**

Do you want options? Then take a look at this large lot and property: Keep the house as is with the house & office. Convert the office to an apartment for rental income. Convert the office and make it part of a big 5 BR house. This is a DOUBLE LOT zoned RESIDENTIAL and COMMERCIAL in the heart of Wildwood close to the beach. This large 80 x 100 lot is conveniently located in the heart of all that is happening in Wildwood on East Rio Grande Ave!! It is within easy walking distance to major restaurants and the beach. This is a large property that provides the homeowner with off street parking and privacy with a large fenced in backyard. The house occupies the second and third floors. The 2nd floor is where the large eat in kitchen, large living room, two bedrooms, bath and an additional sitting area are located. The finished attic occupies the 3rd bedroom, large closet and an abundance of storage. It is zoned GC (general commercial) and features a beautiful multi room office on the first floor with half bath, customer walk in access and convenient off street customer parking. This truly is a unique property for the homeowner and business owner looking to do it all at the shore! Customer office entrance is in the front of the building....Owners entrance on the side of the building with additional parking spaces. Owners\' property disclosure form attached in the associated documents section. Owners\' property disclosure attached in associated docs.