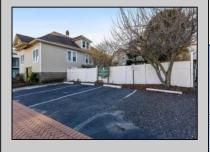

## **COMMENTS**

Do you want options? Then take a look at this large lot and property: Keep the house as is with the house & office. Convert the office to an apartment for rental income. Convert the office and make it part of a big 5 BR house. This is a DOUBLE LOT zoned RESIDENTIAL and COMMERCIAL in the heart of Wildwood close to the beach. This large 80 x 100 lot is conveniently located in the heart of all that is happening in Wildwood on East Rio Grande Ave!! It is within easy walking distance to major restaurants and the beach. This is a large property that provides the homeowner with off street parking and privacy with a large fenced in backyard. The house occupies the second and third floors. The 2nd floor is where the large eat in kitchen, large living room, two bedrooms, bath and an additional sitting area are located. The finished attic occupies the 3rd bedroom, large closet and an abundance of storage. It is zoned GC (general commercial) and features a beautiful multi room office on the first floor with half bath, customer walk in access and convenient off street customer parking. This truly is a unique property for the homeowner and business owner looking to do it all at the shore! Customer office entrance is in the front of the building....Owners entrance on the side of the building with additional parking spaces. Owners\' property disclosure form attached in the associated documents section. Owners\' property disclosure attached in associated docs.

## PROPERTY DETAILS

ParkingGarage

Parking Pad

Exterior Vinvl

Ceiling Fan

OutsideFeatures
Patio
Fenced Yard

Fenced Yard 3 Car
Stophage Fouril State Varamincrete Driveway
Call Type Realty Inc<sup>4</sup> car parking