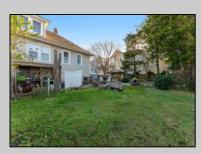

## COMMENTS

Do you want options? Then take a look at this large lot and property: Keep the house as is with the house & office. Convert the office to an apartment for rental income. Convert the office and make it part of a big 5 BR house. This is a DOUBLE LOT zoned RESIDENTIAL and COMMERCIAL in the heart of Wildwood close to the beach. This large 80 x 100 lot is conveniently located in the heart of all that is happening in Wildwood on East Rio Grande Ave!! It is within easy walking distance to major restaurants and the beach. This is a large property that provides the homeowner with off street parking and privacy with a large fenced in backyard. The house occupies the second and third floors. The 2nd floor is where the large eat in kitchen, large living room, two bedrooms, bath and an additional sitting area are located. The finished attic occupies the 3rd bedroom, large closet and an abundance of storage. It is zoned GC (general commercial) and features a beautiful multi room office on the first floor with half bath, customer walk in access and convenient off street customer parking. This truly is a unique property for the homeowner and business owner looking to do it all at the shore! Customer office entrance is in the front of the building....Owners entrance on the side of the building with additional parking spaces. Owners\' property disclosure form attached in the associated documents section. Owners\' property disclosure attached in associated docs.