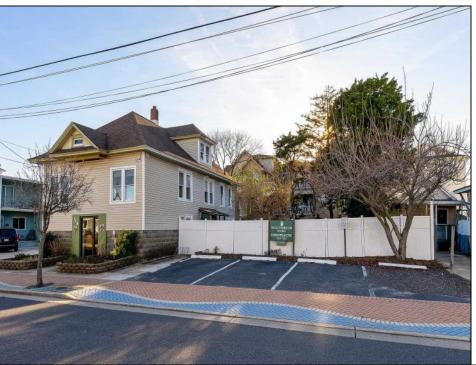

## **COMMENTS**

Do you want options? Then take a look at this large lot and property: Keep the house as is with the house & office. Convert the office to an apartment for rental income. Convert the office and make it part of a big 5 BR house. This is a DOUBLE LOT zoned RESIDENTIAL and COMMERCIAL in the heart of Wildwood close to the beach. This large 80 x 100 lot is conveniently located in the heart of all that is happening in Wildwood on East Rio Grande Ave!! It is within easy walking distance to major restaurants and the beach. This is a large property that provides the homeowner with off street parking and privacy with a large fenced in backyard. The house occupies the second and third floors. The 2nd floor is where the large eat in kitchen, large living room, two bedrooms, bath and an additional sitting area are located. The finished attic occupies the 3rd bedroom, large closet and an abundance of storage. It is zoned GC (general commercial) and features a beautiful multi room office on the first floor with half bath, customer walk in access and convenient off street customer parking. This truly is a unique property for the homeowner and business owner looking to do it all at the shore! Customer office entrance is in the front of the building....Owners entrance on the side of the building with additional parking spaces. Owners\' property disclosure form attached in the associated documents section. Owners\' property disclosure attached in associated docs.

## PROPERTY DETAILS

Exterior Vinvl

Ceiling Fan

OutsideFeatures ParkingGarage
Patio Parking Pad
Fenced Yard 3 Car

Stopade Poril Williamae I Mosserete Driveway
Cable Tour Realty Inc4 car parking

Outside Shower 3160 Asbury Avenue, Ocean City