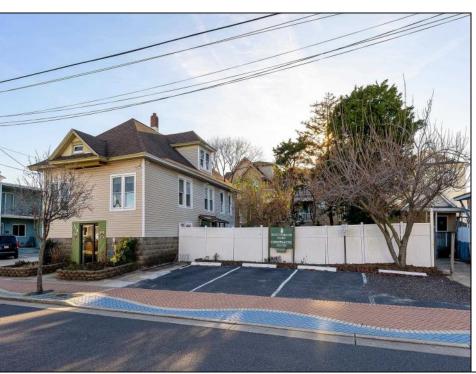

## **COMMENTS**

Do you want options? Then take a look at this large lot and property: Keep the house as is with the house & office. Convert the office to an apartment for rental income. Convert the office and make it part of a big 5 BR house. This is a DOUBLE LOT zoned RESIDENTIAL and COMMERCIAL in the heart of Wildwood close to the beach. This large 80 x 100 lot is conveniently located in the heart of all that is happening in Wildwood on East Rio Grande Ave!! It is within easy walking distance to major restaurants and the beach. This is a large property that provides the homeowner with off street parking and privacy with a large fenced in backyard. The house occupies the second and third floors. The 2nd floor is where the large eat in kitchen, large living room, two bedrooms, bath and an additional sitting area are located. The finished attic occupies the 3rd bedroom, large closet and an abundance of storage. It is zoned GC (general commercial) and features a beautiful multi room office on the first floor with half bath, customer walk in access and convenient off street customer parking. This truly is a unique property for the homeowner and business owner looking to do it all at the shore! Customer office entrance is in the front of the building....Owners entrance on the side of the building with additional parking spaces. Owners\' property disclosure form attached in the associated documents section. Owners\' property disclosure attached in associated docs.