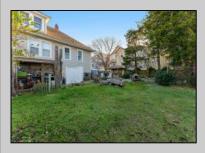

## **COMMENTS**

Do you want options? Then take a look at this large lot and property: Keep the house as is with the house & office. Convert the office to an apartment for rental income. Convert the office and make it part of a big 5 BR house. This is a DOUBLE LOT zoned RESIDENTIAL and COMMERCIAL in the heart of Wildwood close to the beach. This large 80 x 100 lot is conveniently located in the heart of all that is happening in Wildwood on East Rio Grande Ave!! It is within easy walking distance to major restaurants and the beach. This is a large property that provides the homeowner with off street parking and privacy with a large fenced in backyard. The house occupies the second and third floors. The 2nd floor is where the large eat in kitchen, large living room, two bedrooms, bath and an additional sitting area are located. The finished attic occupies the 3rd bedroom, large closet and an abundance of storage. It is zoned GC (general commercial) and features a beautiful multi room office on the first floor with half bath, customer walk in access and convenient off street customer parking. This truly is a unique property for the homeowner and business owner looking to do it all at the shore! Customer office entrance is in the front of the building....Owners entrance on the side of the building with additional parking spaces. Owners\' property disclosure form attached in the associated documents section. Owners\' property disclosure attached in associated docs.