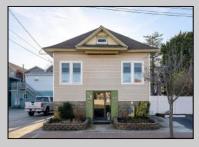

## **COMMENTS**

Do you want options? Then take a look at this large lot and property: Keep the house as is with the house & office. Convert the office to an apartment for rental income. Convert the office and make it part of a big 5 BR house. This is a DOUBLE LOT zoned RESIDENTIAL and COMMERCIAL in the heart of Wildwood close to the beach. This large 80 x 100 lot is conveniently located in the heart of all that is happening in Wildwood on East Rio Grande Ave!! It is within easy walking distance to major restaurants and the beach. This is a large property that provides the homeowner with off street parking and privacy with a large fenced in backyard. The house occupies the second and third floors. The 2nd floor is where the large eat in kitchen, large living room, two bedrooms, bath and an additional sitting area are located. The finished attic occupies the 3rd bedroom, large closet and an abundance of storage. It is zoned GC (general commercial) and features a beautiful multi room office on the first floor with half bath, customer walk in access and convenient off street customer parking. This truly is a unique property for the homeowner and business owner looking to do it all at the shore! Customer office entrance is in the front of the building....Owners entrance on the side of the building with additional parking spaces. Owners\' property disclosure form attached in the associated documents section. Owners\' property disclosure attached in associated docs.