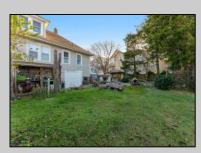

## COMMENTS

Do you want options? Then take a look at this large lot and property: Keep the house as is with the house & office. Convert the office to an apartment for rental income. Convert the office and make it part of a big 5 BR house. This is a DOUBLE LOT zoned RESIDENTIAL and COMMERCIAL in the heart of Wildwood close to the beach. This large 80 x 100 lot is conveniently located in the heart of all that is happening in Wildwood on East Rio Grande Ave!! It is within easy walking distance to major restaurants and the beach. This is a large property that provides the homeowner with off street parking and privacy with a large fenced in backyard. The house occupies the second and third floors. The 2nd floor is where the large eat in kitchen, large living room, two bedrooms, bath and an additional sitting area are located. The finished attic occupies the 3rd bedroom, large closet and an abundance of storage. It is zoned GC (general commercial) and features a beautiful multi room office on the first floor with half bath, customer walk in access and convenient off street customer parking. This truly is a unique property for the homeowner and business owner looking to do it all at the shore! Customer office entrance is in the front of the building....Owners entrance on the side of the building with additional parking spaces. Owners\' property disclosure form attached in the associated documents section. Owners\' property disclosure attached in associated docs.