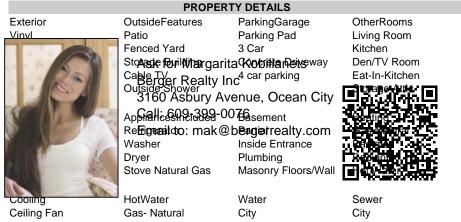

## COMMENTS

Do you want options? Then take a look at this large lot and property: Keep the house as is with the house & office. Convert the office to an apartment for rental income. Convert the office and make it part of a big 5 BR house. This is a DOUBLE LOT zoned RESIDENTIAL and COMMERCIAL in the heart of Wildwood close to the beach. This large 80 x 100 lot is conveniently located in the heart of all that is happening in Wildwood on East Rio Grande Ave!! It is within easy walking distance to major restaurants and the beach. This is a large property that provides the homeowner with off street parking and privacy with a large fenced in backyard. The house occupies the second and third floors. The 2nd floor is where the large eat in kitchen, large living room, two bedrooms, bath and an additional sitting area are located. The finished attic occupies the 3rd bedroom, large closet and an abundance of storage. It is zoned GC (general commercial) and features a beautiful multi room office on the first floor with half bath, customer walk in access and convenient off street customer parking. This truly is a unique property for the homeowner and business owner looking to do it all at the shore! Customer office entrance is in the front of the building....Owners entrance on the side of the building with additional parking spaces. Owners\' property disclosure form attached in the associated documents section. Owners\' property disclosure attached in associated docs.