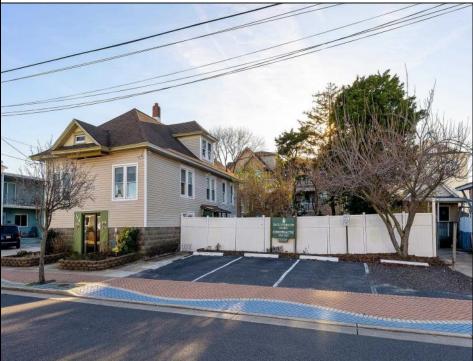

## COMMENTS

Do you want options? Then take a look at this large lot and property: Keep the house as is with the house & office. Convert the office to an apartment for rental income. Convert the office and make it part of a big 5 BR house. This is a DOUBLE LOT zoned RESIDENTIAL and COMMERCIAL in the heart of Wildwood close to the beach. This large 80 x 100 lot is conveniently located in the heart of all that is happening in Wildwood on East Rio Grande Ave!! It is within easy walking distance to major restaurants and the beach. This is a large property that provides the homeowner with off street parking and privacy with a large fenced in backyard. The house occupies the second and third floors. The 2nd floor is where the large eat in kitchen, large living room, two bedrooms, bath and an additional sitting area are located. The finished attic occupies the 3rd bedroom, large closet and an abundance of storage. It is zoned GC (general commercial) and features a beautiful multi room office on the first floor with half bath, customer walk in access and convenient off street customer parking. This truly is a unique property for the homeowner and business owner looking to do it all at the shore! Customer office entrance is in the front of the building....Owners entrance on the side of the building with additional parking spaces. Owners\' property disclosure form attached in the associated documents section. Owners\' property disclosure attached in associated docs.