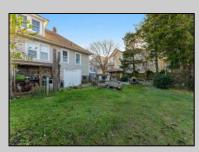

## COMMENTS

Do you want options? Then take a look at this large lot and property: Keep the house as is with the house & office. Convert the office to an apartment for rental income. Convert the office and make it part of a big 5 BR house. This is a DOUBLE LOT zoned RESIDENTIAL and COMMERCIAL in the heart of Wildwood close to the beach. This large 80 x 100 lot is conveniently located in the heart of all that is happening in Wildwood on East Rio Grande Ave!! It is within easy walking distance to major restaurants and the beach. This is a large property that provides the homeowner with off street parking and privacy with a large fenced in backyard. The house occupies the second and third floors. The 2nd floor is where the large eat in kitchen, large living room, two bedrooms, bath and an additional sitting area are located. The finished attic occupies the 3rd bedroom, large closet and an abundance of storage. It is zoned GC (general commercial) and features a beautiful multi room office on the first floor with half bath, customer walk in access and convenient off street customer parking. This truly is a unique property for the homeowner and business owner looking to do it all at the shore! Customer office entrance is in the front of the building....Owners entrance on the side of the building with additional parking spaces. Owners\' property disclosure form attached in the associated documents section. Owners\' property disclosure attached in associated docs.