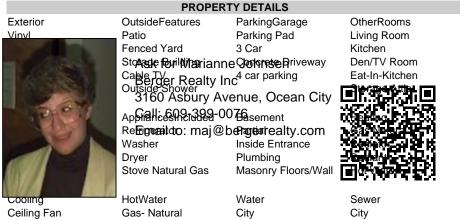

## COMMENTS

Do you want options? Then take a look at this large lot and property: Keep the house as is with the house & office. Convert the office to an apartment for rental income. Convert the office and make it part of a big 5 BR house. This is a DOUBLE LOT zoned RESIDENTIAL and COMMERCIAL in the heart of Wildwood close to the beach. This large 80 x 100 lot is conveniently located in the heart of all that is happening in Wildwood on East Rio Grande Ave!! It is within easy walking distance to major restaurants and the beach. This is a large property that provides the homeowner with off street parking and privacy with a large fenced in backyard. The house occupies the second and third floors. The 2nd floor is where the large eat in kitchen, large living room, two bedrooms, bath and an additional sitting area are located. The finished attic occupies the 3rd bedroom, large closet and an abundance of storage. It is zoned GC (general commercial) and features a beautiful multi room office on the first floor with half bath, customer walk in access and convenient off street customer parking. This truly is a unique property for the homeowner and business owner looking to do it all at the shore! Customer office entrance is in the front of the building....Owners entrance on the side of the building with additional parking spaces. Owners\' property disclosure form attached in the associated documents section. Owners\' property disclosure attached in associated docs.