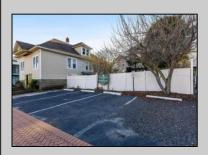

## COMMENTS

Do you want options? Then take a look at this large lot and property: Keep the house as is with the house & office. Convert the office to an apartment for rental income. Convert the office and make it part of a big 5 BR house. This is a DOUBLE LOT zoned RESIDENTIAL and COMMERCIAL in the heart of Wildwood close to the beach. This large 80 x 100 lot is conveniently located in the heart of all that is happening in Wildwood on East Rio Grande Ave!! It is within easy walking distance to major restaurants and the beach. This is a large property that provides the homeowner with off street parking and privacy with a large fenced in backyard. The house occupies the second and third floors. The 2nd floor is where the large eat in kitchen, large living room, two bedrooms, bath and an additional sitting area are located. The finished attic occupies the 3rd bedroom, large closet and an abundance of storage. It is zoned GC (general commercial) and features a beautiful multi room office on the first floor with half bath, customer walk in access and convenient off street customer parking. This truly is a unique property for the homeowner and business owner looking to do it all at the shore! Customer office entrance is in the front of the building....Owners entrance on the side of the building with additional parking spaces. Owners\' property disclosure form attached in the associated documents section. Owners\' property disclosure attached in associated docs.