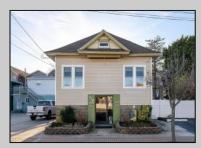

## COMMENTS

Do you want options? Then take a look at this large lot and property: Keep the house as is with the house & office. Convert the office to an apartment for rental income. Convert the office and make it part of a big 5 BR house. This is a DOUBLE LOT zoned RESIDENTIAL and COMMERCIAL in the heart of Wildwood close to the beach. This large 80 x 100 lot is conveniently located in the heart of all that is happening in Wildwood on East Rio Grande Ave!! It is within easy walking distance to major restaurants and the beach. This is a large property that provides the homeowner with off street parking and privacy with a large fenced in backyard. The house occupies the second and third floors. The 2nd floor is where the large eat in kitchen, large living room, two bedrooms, bath and an additional sitting area are located. The finished attic occupies the 3rd bedroom, large closet and an abundance of storage. It is zoned GC (general commercial) and features a beautiful multi room office on the first floor with half bath, customer walk in access and convenient off street customer parking. This truly is a unique property for the homeowner and business owner looking to do it all at the shore! Customer office entrance is in the front of the building....Owners entrance on the side of the building with additional parking spaces. Owners\' property disclosure form attached in the associated documents section. Owners\' property disclosure attached in associated docs.