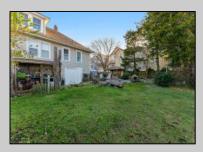

## **COMMENTS**

Do you want options? Then take a look at this large lot and property: Keep the house as is with the house & office. Convert the office to an apartment for rental income. Convert the office and make it part of a big 5 BR house. This is a DOUBLE LOT zoned RESIDENTIAL and COMMERCIAL in the heart of Wildwood close to the beach. This large 80 x 100 lot is conveniently located in the heart of all that is happening in Wildwood on East Rio Grande Ave!! It is within easy walking distance to major restaurants and the beach. This is a large property that provides the homeowner with off street parking and privacy with a large fenced in backyard. The house occupies the second and third floors. The 2nd floor is where the large eat in kitchen, large living room, two bedrooms, bath and an additional sitting area are located. The finished attic occupies the 3rd bedroom, large closet and an abundance of storage. It is zoned GC (general commercial) and features a beautiful multi room office on the first floor with half bath, customer walk in access and convenient off street customer parking. This truly is a unique property for the homeowner and business owner looking to do it all at the shore! Customer office entrance is in the front of the building....Owners entrance on the side of the building with additional parking spaces. Owners\' property disclosure form attached in the associated documents section. Owners\' property disclosure attached in associated docs.

## PROPERTY DETAILS

ParkingGarage

Parking Pad

Exterior Vinvl

Cooling Ceiling Fan OutsideFeatures
Patio
Fenced Yard

Fenced Yard 3 Car
Stophage Fourildiaguren Greingerte Driveway
Cablerder Realty Inc<sup>4</sup> car parking