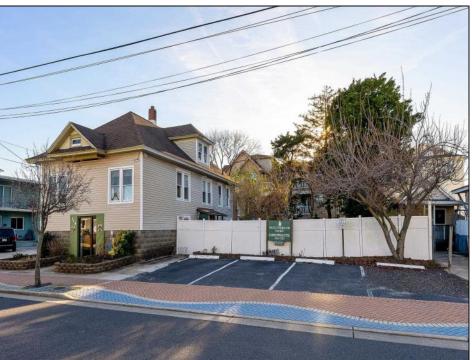

## **COMMENTS**

Do you want options? Then take a look at this large lot and property: Keep the house as is with the house & office. Convert the office to an apartment for rental income. Convert the office and make it part of a big 5 BR house. This is a DOUBLE LOT zoned RESIDENTIAL and COMMERCIAL in the heart of Wildwood close to the beach. This large 80 x 100 lot is conveniently located in the heart of all that is happening in Wildwood on East Rio Grande Ave!! It is within easy walking distance to major restaurants and the beach. This is a large property that provides the homeowner with off street parking and privacy with a large fenced in backyard. The house occupies the second and third floors. The 2nd floor is where the large eat in kitchen, large living room, two bedrooms, bath and an additional sitting area are located. The finished attic occupies the 3rd bedroom, large closet and an abundance of storage. It is zoned GC (general commercial) and features a beautiful multi room office on the first floor with half bath, customer walk in access and convenient off street customer parking. This truly is a unique property for the homeowner and business owner looking to do it all at the shore! Customer office entrance is in the front of the building....Owners entrance on the side of the building with additional parking spaces. Owners\' property disclosure form attached in the associated documents section. Owners\' property disclosure attached in associated docs.